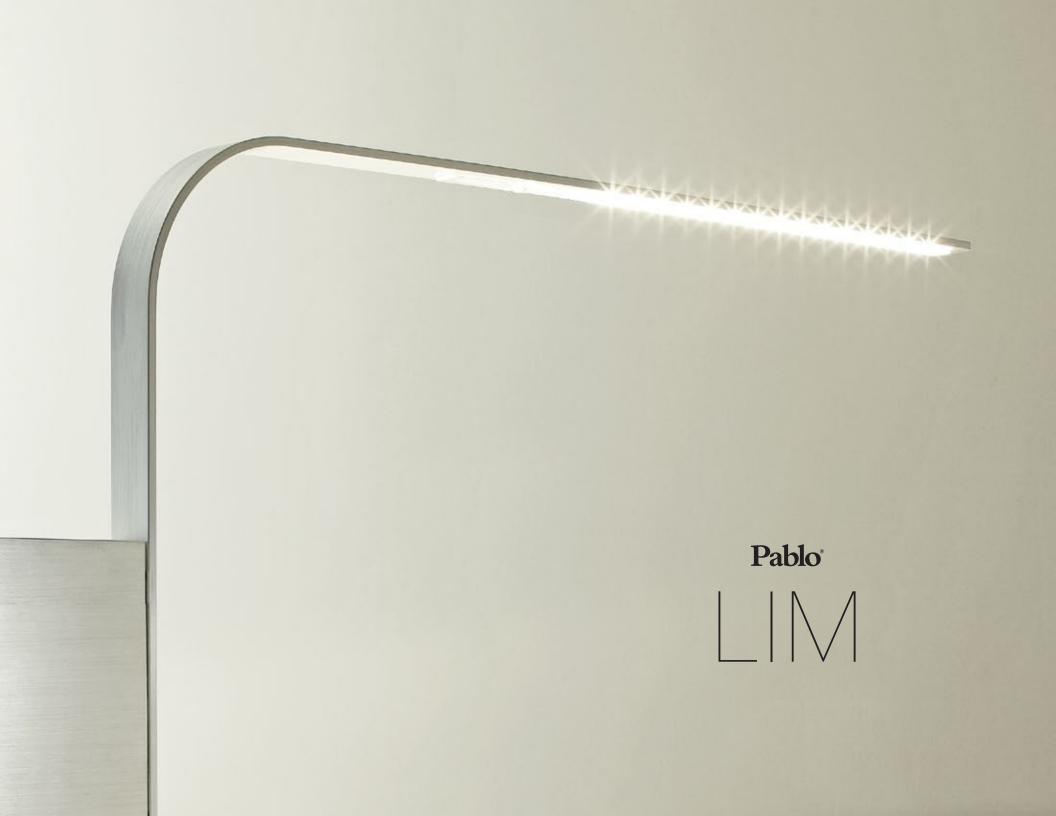

#### DESCRIPTION

LIM is a revolutionary ultra-slim LED task light that is as fun to use as it is functional. LIM's "L" shaped arm discreetly conceals an array of high-output LEDs and utilizes a magnetic attachment system for effortless adjustment. LIM is available in 3 models: LIM table, LIM floor, and LIM C under-surface.