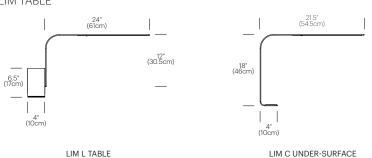

igh-output LEDs and utilizes a magnetic attachment system for effortless adjustment. LIM is available in 3 models: LIM table, LIM floor, and LIM C under-surface.

#### DESIGNER

Pablo Pardo 2009

#### MATERIALS

- Aluminum arm
- Aluminum and steel table base
- Steel floor base

#### FEATURES

- Magnetic attachment
- Advanced LED array eliminates multiple shadows
- Hi-low dim control
- Ships flat-packed
- OCC model available upon request

#### SPECIFICATIONS

- Voltage: 120-240V 60Hz
- Power consumption: 7W
- Color temperature: 3000K
- Luminosity: 295 Lumens
- Luminaire efficacy: 41 Lumens/Watt
- Color Rendition Index: 85 CRI
- 50K Hour lifespan
- Cord length: 10' (304cm)
- Global multi-plug adapter available
- 1 year warranty
- Certifications: ETL, CE, RoHS





### DIMENSIONS

LIM TABLE



## FINISH OPTIONS

LIM





Brushed Aluminum

White

LIM FLOOR



### Pablo<sup>®</sup> 888 MARIN STREET SAN FRANCISCO, CA 94124 PABLODESIGNS.COM