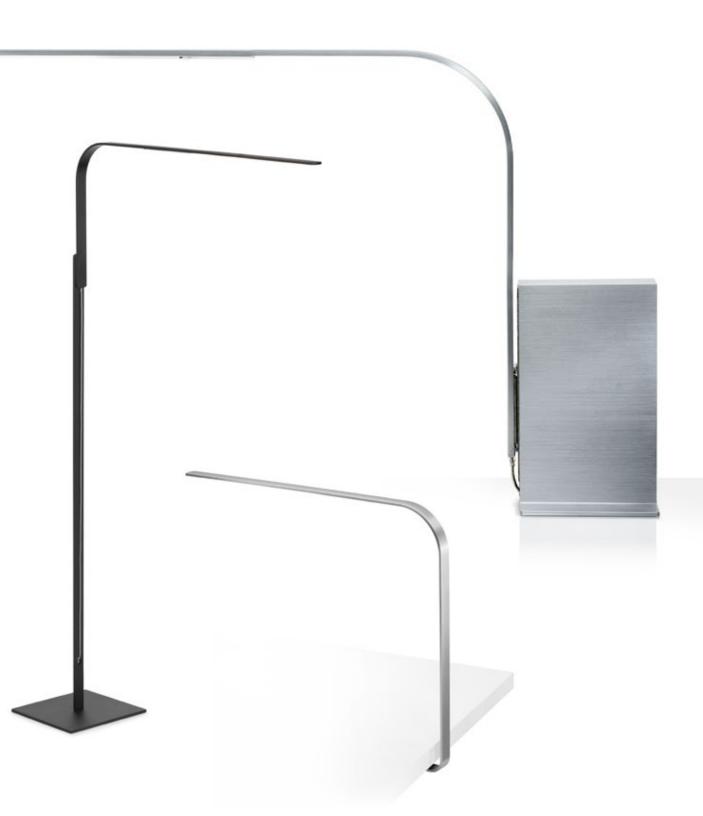

#### DESCRIPTION

LIM is a revolutionary ultra-slim LED task light that is as fun to use as it is functional. LIM's "L" shaped arm discreetly conceals an array of high-output LEDs and utilizes a magnetic attachment system for effortless adjustment. LIM is available in 3 models: LIM table, LIM floor, and LIM C under-surface.

#### MATERIALS

- Aluminum arm
- Aluminum and steel table base
- Steel floor base