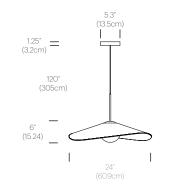

#### **DESCRIPTION**

Bola Felt is a uniquely expressive pendant light that features an undulating 100% wool felt shade that's adjustable to focus light to any desired direction. Bola Felt's acoustic properties provide excellent noise dampening characteristics that are perfectly suited for dining areas or quiet zones in the workplace. The shade is available in 4 distinct sizes: 24" (61cm), 32" (81cm),42" (106cm), and 52" (132cm) with mating opaline globe diffusor sizes: 6" (15cm), 8" (20cm), 10" (25cm), and 12"(30cm) diameters. Bola Felt casts up to 1625 lumens of warm ambient light and is fully dimmable to set the ambiance.