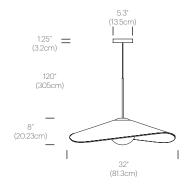

#### **DESCRIPTION**

Bola Felt is a uniquely expressive pendant light that features an undulating 100% wool felt shade that's adjustable to focus light to any desired direction. Bola Felt's acoustic properties provide excellent noise dampening characteristics that are perfectly suited for dining areas or quiet zones in the workplace. The shade is available in 4 distinct sizes: 24" (61cm), 32" (81cm),42" (106cm), and 52" (132cm) with mating opaline globe diffusor sizes: 6" (15cm), 8" (20cm), 10" (25cm), and 12"(30cm) diameters. Bola Felt casts up to 1625 lumens of warm ambient light and is fully dimmable to set the ambiance.