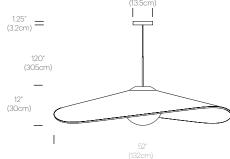

#### **DESCRIPTION**

Bola Felt is a uniquely expressive pendant light that features an undulating 100% wool felt shade that's adjustable to focus light to any desired direction. Bola Felt's acoustic properties provide excellent noise dampening characteristics that are perfectly suited for dining areas or quiet zones in the workplace. The shade is available in 4 distinct sizes: 24" (61cm), 32" (81cm),42" (106cm), and 52" (132cm) with mating opaline globe diffusor sizes: 6" (15cm), 8" (20cm), 10" (25cm), and 12"(30cm) diameters. Bola Felt casts up to 1625 lumens of warm ambient light and is fully dimmable to set the ambiance.