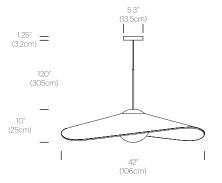

#### **DESCRIPTION**

Bola Felt is a uniquely expressive pendant light that features an undulating 100% wool felt shade that's adjustable to focus light to any desired direction. Bola Felt's acoustic properties provide excellent noise dampening characteristics that are perfectly suited for dining areas or quiet zones in the workplace. The shade is available in 4 distinct sizes: 24" (61cm), 32" (81cm),42" (106cm), and 52" (132cm) with mating opaline globe diffusor sizes: 6" (15cm), 8" (20cm), 10" (25cm), and 12"(30cm) diameters. Bola Felt casts up to 1625 lumens of warm ambient light and is fully dimmable to set the ambiance.