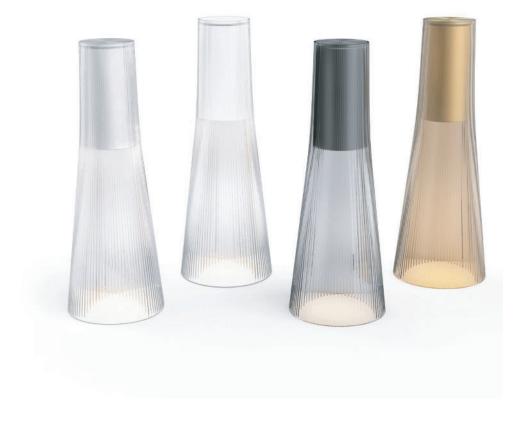

## **DESCRIPTION**

Candél is a fully rechargeable portable LED light designed for both indoors and outdoors. Features a robust PMMA body in clear, Bronze, and Smoke tint combined with a striking anodized aluminum light and battery module that features capacitive touch technology for adjusting light intensity. Battery life: 8-100 hours depending on light intensity.

## PRODUCT CODES

| Candél (Silver/Clear): | CAND CLR |
|------------------------|----------|
| Candél (Brass/Bronze): | CAND BRZ |
| Candél (White/Clear):  | CAND WHT |
| Candél (Black/Smoke):  | CAND BLK |

## **FINISHES**

**DIMENSIONS** 

CANDÉL