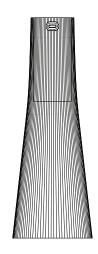

## **DESCRIPTION**

Candél is a fully rechargeable portable LED light designed for both indoors and outdoors. Features a robust PMMA body in clear, Bronze, and Smoke tint combined with a striking anodized aluminum light and battery module that features capacitive touch technology for adjusting light intensity. Battery life: 8-100 hours depending on light intensity.

## **FINISHES**

**DIMENSIONS** 

CANDÉL