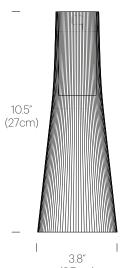

## **FINISHES**

**DIMENSIONS** 

CANDÉL

#### PACKAGING WEIGHT AND DIMENSIONS

| Candél | 1LB   | 4" X 11.8"  |  |
|--------|-------|-------------|--|
|        | .45KG | 10cm X 30cm |  |

(9.7cm)