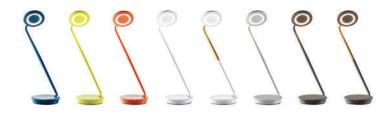

## FINISH OPTIONS

PIXO

White

Brass

Graphite / Brass

PIXO WALL

White

Pixo Optical Table model will be available on "Special Order Quantities" only.