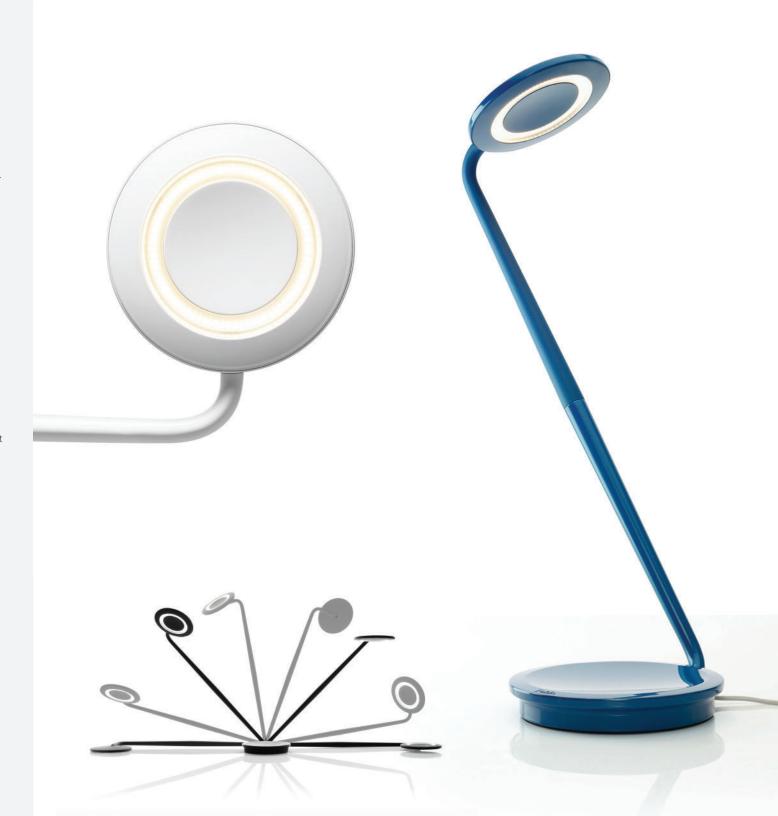

ase cover

ogy+ USB Charging port tes multiple shadows

liant (table model) vailable upon request

АХ

ens/Watt CRI

vailable

łS

## FEATURES

USB CHARGING PORT

FULL RANGE OPTICAL SWITCH

## FINISH OPTIONS

PIXO

White

Brass

Graphite / Brass

PIXO WALL

White

Pixo Optical Table model will be available on "Special Order Quantities" only.