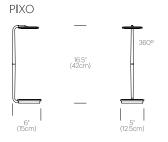

n a minimal footprint. ED task light is highly ocus warm, glare-free .: For added rm factor features sy to use optical switch. ort for charging mobile expansive array of d colors to suit every

ardo 2011

ase cover

ogy+ USB Charging port tes multiple shadows

liant (table model) vailable upon request

АХ

ens/Watt CRI

vailable

łS



## DIMENSIONS











## FEATURES

USB CHARGING PORT



FULL RANGE OPTICAL SWITCH



## FINISH OPTIONS

PIXO











White





Brass



Graphite / Brass

PIXO WALL



White



Pixo Optical Table model will be available on "Special Order Quantities" only.

## Pablo<sup>®</sup>

888 MARIN STREET SAN FRANCISCO, CA 94124 PABLODESIGNS.COM