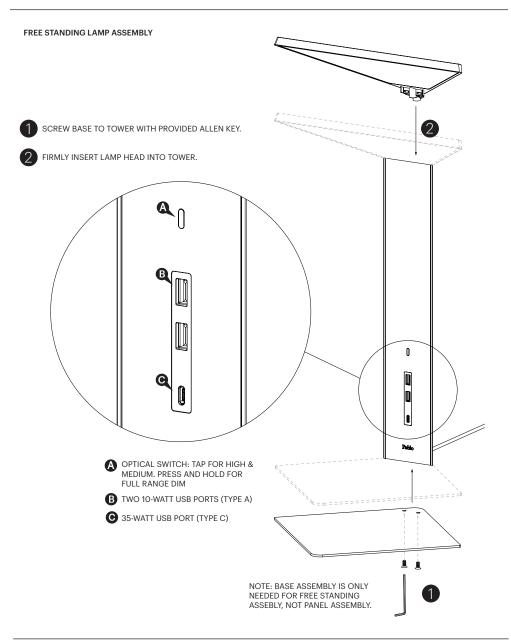

# CORNER OFFICE

#### **ASSEMBLY & INSTALLATION INSTRUCTIONS**

INFO@PABLODESIGNS.COM 888 MARIN STREET SAN FRANCISCO, CA 94124

PABLODESIGNS.COM





## CORNER OFFICE



#### CARE INSTRUCTIONS

TOWER - WIPE WITH A DRY, LINT FREE CLOTH.

PANELS - TO REMOVE DUST AND SMALL DEBRIS: CLEAN WITH A SOFT HAIR BRUSH OR USE A VACUUM. TO REMOVE OTHER SUBSTANCES: USE A DAMP CLOTH AND IF NEEDED A MILD DETERGENT. AVOID AMMONIA-BASED CLEANERS.

### CORNER OFFICE

POWER SUPPLY

PLUG TYPES AVAILABLE:





# CORNER OFFICE



# CORNER OFFICE

NOTE: STEPS ARE THE SAME FOR ALL PANEL SIZES

EITHER SIDE OF PANEL CAN BE USED.



# CORNER OFFICE

#### CORNER OFFICE POCKET AND ADJUSTMENTS



#### POCKET ACCESSORY COMES STANDARD WITH 30" PANEL



# CORNER OFFICE

#### CORNER OFFICE CONFIGURATION OPTIONS