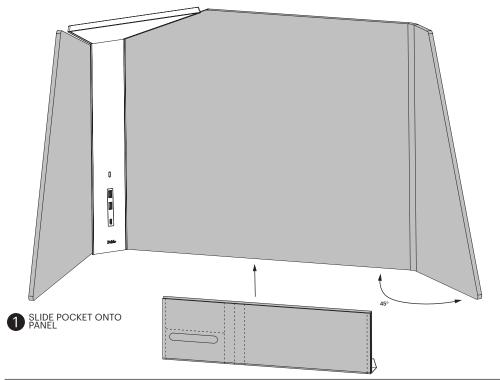

#### CORNER OFFICE POCKET AND ADJUSTMENTS

#### POCKET ACCESSORY COMES STANDARD WITH 30" PANEL