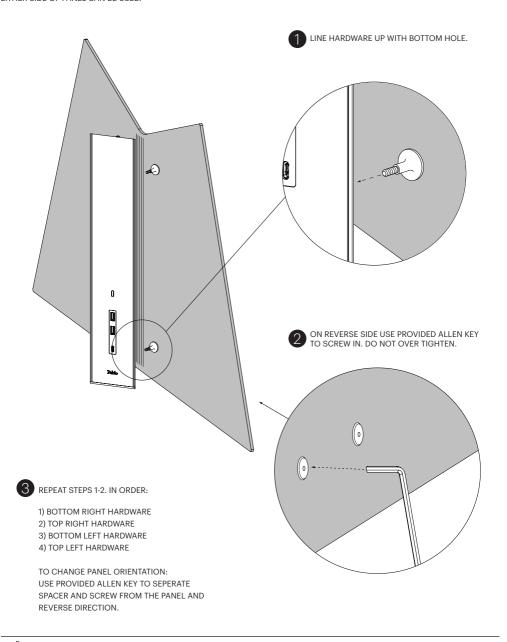

# CORNER OFFICE

NOTE: STEPS ARE THE SAME FOR ALL PANEL SIZES

EITHER SIDE OF PANEL CAN BE USED.