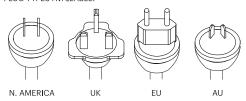

# CORNER OFFICE

#### **ASSEMBLY & INSTALLATION INSTRUCTIONS**

INFO@PABLODESIGNS.COM 888 MARIN STREET SAN FRANCISCO, CA 94124

PABLODESIGNS.COM





## CORNER OFFICE



#### CARE INSTRUCTIONS

TOWER - WIPE WITH A DRY, LINT FREE CLOTH.

PANELS - TO REMOVE DUST AND SMALL DEBRIS: CLEAN WITH A SOFT HAIR BRUSH OR USE A VACUUM. TO REMOVE OTHER SUBSTANCES: USE A DAMP CLOTH AND IF NEEDED A MILD DETERGENT. AVOID AMMONIA-BASED CLEANERS.

### CORNER OFFICE

POWER SUPPLY

PLUG TYPES AVAILABLE:





# CORNER OFFICE



# CORNER OFFICE

NOTE: STEPS ARE THE SAME FOR ALL PANEL SIZES

EITHER SIDE OF PANEL CAN BE USED.



# CORNER OFFICE

#### CORNER OFFICE POCKET AND ADJUSTMENTS



#### POCKET ACCESSORY COMES STANDARD WITH 30" PANEL



# CORNER OFFICE

#### CORNER OFFICE CONFIGURATION OPTIONS