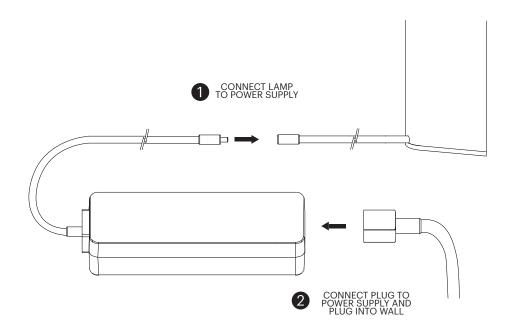

# CORNER OFFICE

#### **ASSEMBLY & INSTALLATION INSTRUCTIONS**

INFO@PABLODESIGNS.COM 888 MARIN STREET SAN FRANCISCO, CA 94124

PABLODESIGNS.COM





## CORNER OFFICE



#### CARE INSTRUCTIONS

TOWER - WIPE WITH A DRY, LINT FREE CLOTH.

PANELS - TO REMOVE DUST AND SMALL DEBRIS: CLEAN WITH A SOFT HAIR BRUSH OR USE A VACUUM. TO REMOVE OTHER SUBSTANCES: USE A DAMP CLOTH AND IF NEEDED A MILD DETERGENT. AVOID AMMONIA-BASED CLEANERS.

### CORNER OFFICE

POWER SUPPLY

PLUG TYPES AVAILABLE:





# CORNER OFFICE



# CORNER OFFICE

NOTE: STEPS ARE THE SAME FOR ALL PANEL SIZES

EITHER SIDE OF PANEL CAN BE USED.



# CORNER OFFICE

#### CORNER OFFICE POCKET AND ADJUSTMENTS



#### POCKET ACCESSORY COMES STANDARD WITH 30" PANEL



# CORNER OFFICE

#### CORNER OFFICE CONFIGURATION OPTIONS