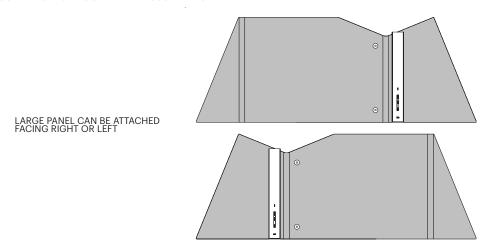

# CORNER OFFICE

#### **ASSEMBLY & INSTALLATION INSTRUCTIONS**

INFO@PABLODESIGNS.COM 888 MARIN STREET SAN FRANCISCO, CA 94124

PABLODESIGNS.COM





## CORNER OFFICE



#### CARE INSTRUCTIONS

TOWER - WIPE WITH A DRY, LINT FREE CLOTH.

PANELS - TO REMOVE DUST AND SMALL DEBRIS: CLEAN WITH A SOFT HAIR BRUSH OR USE A VACUUM. TO REMOVE OTHER SUBSTANCES: USE A DAMP CLOTH AND IF NEEDED A MILD DETERGENT. AVOID AMMONIA-BASED CLEANERS.

### CORNER OFFICE

POWER SUPPLY

PLUG TYPES AVAILABLE:





# CORNER OFFICE



# CORNER OFFICE

NOTE: STEPS ARE THE SAME FOR ALL PANEL SIZES

EITHER SIDE OF PANEL CAN BE USED.



# CORNER OFFICE

#### CORNER OFFICE POCKET AND ADJUSTMENTS



#### POCKET ACCESSORY COMES STANDARD WITH 30" PANEL



# CORNER OFFICE

#### CORNER OFFICE CONFIGURATION OPTIONS