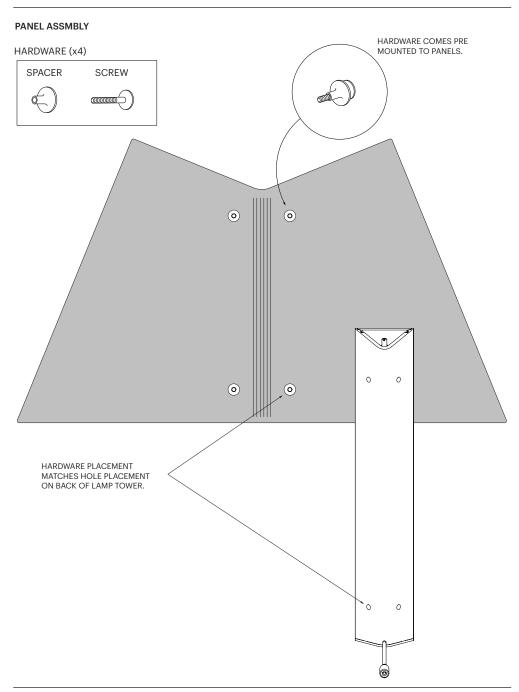

# CORNER OFFICE

NOTE: STEPS ARE THE SAME FOR ALL PANEL SIZES

EITHER SIDE OF PANEL CAN BE USED.