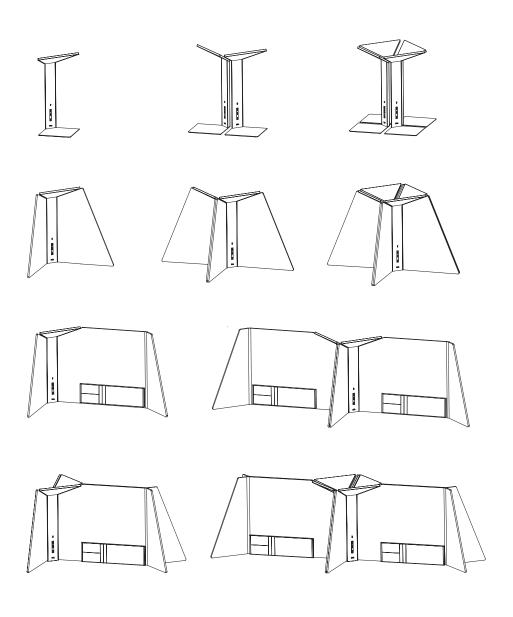

# CORNER OFFICE

#### **ASSEMBLY & INSTALLATION INSTRUCTIONS**

INFO@PABLODESIGNS.COM 888 MARIN STREET SAN FRANCISCO, CA 94124

PABLODESIGNS.COM





## CORNER OFFICE



#### CARE INSTRUCTIONS

TOWER - WIPE WITH A DRY, LINT FREE CLOTH.

PANELS - TO REMOVE DUST AND SMALL DEBRIS: CLEAN WITH A SOFT HAIR BRUSH OR USE A VACUUM. TO REMOVE OTHER SUBSTANCES: USE A DAMP CLOTH AND IF NEEDED A MILD DETERGENT. AVOID AMMONIA-BASED CLEANERS.

### CORNER OFFICE

POWER SUPPLY

PLUG TYPES AVAILABLE:





# CORNER OFFICE



# CORNER OFFICE

NOTE: STEPS ARE THE SAME FOR ALL PANEL SIZES

EITHER SIDE OF PANEL CAN BE USED.



# CORNER OFFICE

#### CORNER OFFICE POCKET AND ADJUSTMENTS



#### POCKET ACCESSORY COMES STANDARD WITH 30" PANEL



# CORNER OFFICE

#### CORNER OFFICE CONFIGURATION OPTIONS