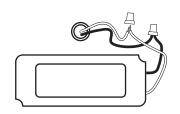

### SOLIS DRUM

- 1. ROUTE CORD THROUGH COVER, CEILING MOUNT AND STRAIN RELIEF
- 2. SET STRAIN RELIEF TO DESIRED HEIGHT AND CUT CORD
- 3. CONNECT TO BUILDING WIRING USING INCLUDED CORD NUTS
- 4. SCREW CEILING MOUNT TO JBOX OR CEILING
- 5. SLIDE COVER UP TO CEILING, MAGNETS ON COVER WILL SNAP TO THE CEILING MOUNT

NOTE: BEFORE CUTTING, WRAP CORD WITH ELECTRICAL TAPE TO PREVENT THE FABRIC SLEEVE FROM FRAYING