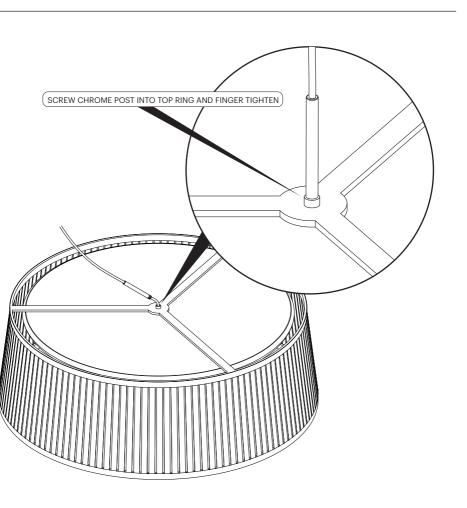

### Pablo<sup>®</sup>

FLUSH MOUNT

- 1. ATTACH MOUNTING PLATE TO JUNCTION BOX, PASSING BUILDING WIRES THROUGH CENTER TUBE
- 2. BRING SOLIS DRUM UP TO EXPOSED WIRING
- 3. FEED BUILDING WIRES THROUGH LAMP AT CENTER JUNCTION OF TOP RING
- 4. ROTATE LAMP ONTO MOUNTING PLATE TIGHTLY
- 5. MAKE SURE BUILDING WIRE IS HANGING BETWEEN DRIVERS
- 6. CONNECT BUILDING WIRES TO DRIVERS WIRE WITH WIRE NUTS