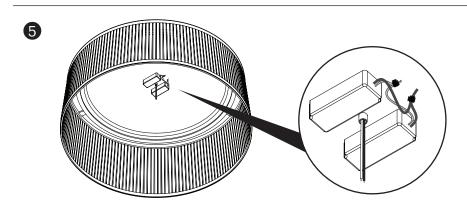

### Pablo<sup>®</sup>

FLUSH MOUNT

- 1. ATTACH MOUNTING PLATE TO JUNCTION BOX, PASSING BUILDING WIRES THROUGH CENTER TUBE
- 2. BRING SOLIS DRUM UP TO EXPOSED WIRING
- 3. FEED BUILDING WIRES THROUGH LAMP AT CENTER JUNCTION OF TOP RING
- 4. ROTATE LAMP ONTO MOUNTING PLATE TIGHTLY
- 5. MAKE SURE BUILDING WIRE IS HANGING BETWEEN DRIVERS
- 6. CONNECT BUILDING WIRES TO DRIVERS WIRE WITH WIRE NUTS