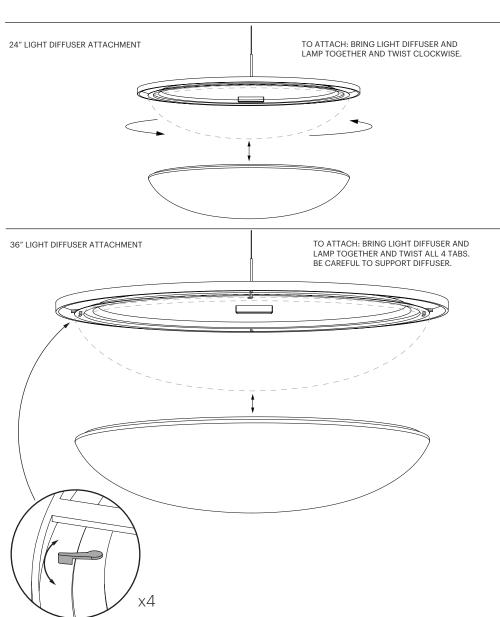

# Pablo\* SOLISDRUM FLUSH MOUNT

TO ATTACH: BRING LIGHT DIFFUSER AND LAMP BACK TOGETHER AND TWIST ALL 4 TABS. BE CAREFUL TO SUPPORT DIFFUSER.

#### 24" LIGHT DIFFUSER ATTACHMENT

TO ATTACH: BRING LIGHT DIFFUSER AND LAMP BACK TOGETHER AND TWIST CLOCKWISE.

IMPORTANT: WE RECOMMEND FIXTURE BE INSTALLED BY AN ELECTRICIAN

BULB TYPE HIGH POWERED LED ARRAY