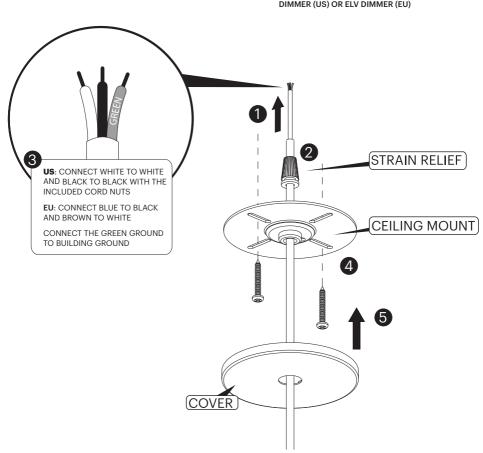

### SOLIS DRUM

- 1. ROUTE CORD THROUGH COVER, CEILING MOUNT AND STRAIN RELIEF
- 2. SET STRAIN RELIEF TO DESIRED HEIGHT AND CUT CORD
- 3. CONNECT TO BUILDING WIRING USING INCLUDED CORD NUTS
- 4. SCREW CEILING MOUNT TO JBOX OR CEILING
- 5. SLIDE COVER UP TO CEILING, MAGNETS ON COVER WILL SNAP TO THE CEILING MOUNT

NOTE: BEFORE CUTTING, WRAP CORD WITH ELECTRICAL TAPE TO PREVENT THE FABRIC SLEEVE FROM FRAYING