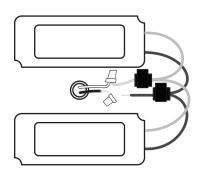

### Pablo<sup>®</sup>

FLUSH MOUNT

- 1. ATTACH MOUNTING PLATE TO JUNCTION BOX, PASSING BUILDING WIRES THROUGH CENTER TUBE
- 2. BRING SOLIS DRUM UP TO EXPOSED WIRING
- 3. FEED BUILDING WIRES THROUGH LAMP AT CENTER JUNCTION OF TOP RING
- 4. ROTATE LAMP ONTO MOUNTING PLATE TIGHTLY
- 5. MAKE SURE BUILDING WIRE IS HANGING BETWEEN DRIVERS
- 6. CONNECT BUILDING WIRES TO DRIVERS WIRE WITH WIRE NUTS