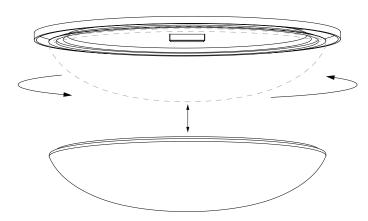

# Pablo\* SOLISDRUM FLUSH MOUNT

TO ATTACH: BRING LIGHT DIFFUSER AND LAMP BACK TOGETHER AND TWIST ALL 4 TABS. BE CAREFUL TO SUPPORT DIFFUSER.

#### 24" LIGHT DIFFUSER ATTACHMENT

TO ATTACH: BRING LIGHT DIFFUSER AND LAMP BACK TOGETHER AND TWIST CLOCKWISE.

IMPORTANT: WE RECOMMEND FIXTURE BE INSTALLED BY AN ELECTRICIAN

BULB TYPE HIGH POWERED LED ARRAY