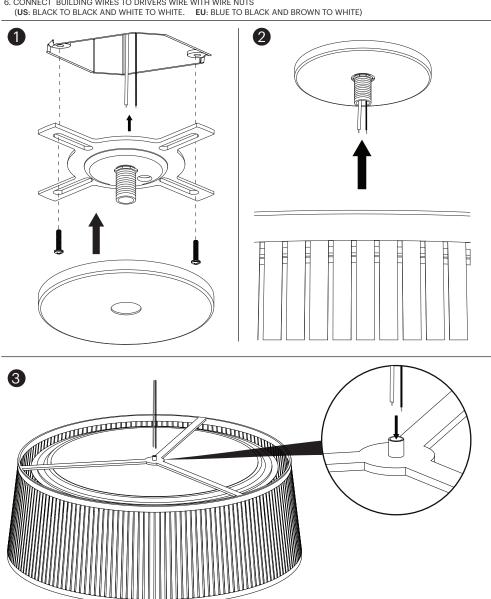

### Pablo<sup>®</sup>

FLUSH MOUNT

- 1. ATTACH MOUNTING PLATE TO JUNCTION BOX, PASSING BUILDING WIRES THROUGH CENTER TUBE
- 2. BRING SOLIS DRUM UP TO EXPOSED WIRING
- 3. FEED BUILDING WIRES THROUGH LAMP AT CENTER JUNCTION OF TOP RING
- 4. ROTATE LAMP ONTO MOUNTING PLATE TIGHTLY
- 5. MAKE SURE BUILDING WIRE IS HANGING BETWEEN DRIVERS
- 6. CONNECT BUILDING WIRES TO DRIVERS WIRE WITH WIRE NUTS