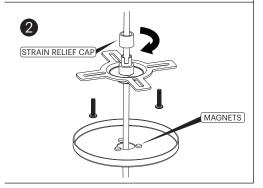

# Pablo<sup>®</sup>

- 1. LAYOUT MOUNTING LOCATIONS FOR CABLE SUSPENSION KIT
- 2. INSTALL CABLE SUSPENSION KIT
- 3. HANG LAMP BODY BY INSERTING CABLES INTO CABLE LOCKS. DEPRESS NIPPLE ON CABLE LOCK TO ADJUST TO DESIRED HEIGHT
- 4. ATTACH MOUNTING PLATE TO JUNCTION BOX
- 5. FEED CORD THROUGH COVER AND MOUNTING PLATE; CUT THE CORD PROVIDING 1" (25.5MM) TO 2" (50.8MM) SWAG
- 6. CONNECT TO BUILDING WIRING
- 7. SLIDE COVER UP TO CEILING
- 8. TRIM EXCESS CABLE WITH WIRE CUTTERS

# TUBE TOP PENDANT

- 1. LAYOUT MOUNTING LOCATIONS FOR CABLE SUSPENSION KIT
- 2. INSTALL CABLE SUSPENSION KIT
- 3. HANG LAMP BODY BY INSERTING CABLES INTO CABLE LOCKS.
  DEPRESS NIPPLE ON CABLE LOCK TO ADJUST TO DESIRED HEIGHT
- 4. ATTACH MOUNTING PLATE TO JUNCTION BOX
- 5. FEED CORD THROUGH COVER AND MOUNTING PLATE; CUT THE CORD PROVIDING 1" (25.5MM) TO 2" (50.8MM) SWAG
- 6. CONNECT TO BUILDING WIRING
- 7. SLIDE COVER UP TO CEILING
- 8. TRIM EXCESS CABLE WITH WIRE CUTTERS