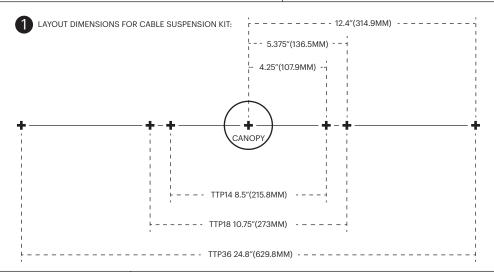

# Pablo<sup>®</sup>

- 1. LAYOUT MOUNTING LOCATIONS FOR CABLE SUSPENSION KIT
- 2. INSTALL CABLE SUSPENSION KIT
- 3. HANG LAMP BODY BY INSERTING CABLES INTO CABLE LOCKS. DEPRESS NIPPLE ON CABLE LOCK TO ADJUST TO DESIRED HEIGHT
- 4. ATTACH MOUNTING PLATE TO JUNCTION BOX
- 5. FEED CORD THROUGH COVER AND MOUNTING PLATE; CUT THE CORD PROVIDING 1" (25.5MM) TO 2" (50.8MM) SWAG
- 6. CONNECT TO BUILDING WIRING
- 7. SLIDE COVER UP TO CEILING
- 8. TRIM EXCESS CABLE WITH WIRE CUTTERS

# TUBE TOP PENDANT

- 1. LAYOUT MOUNTING LOCATIONS FOR CABLE SUSPENSION KIT
- 2. INSTALL CABLE SUSPENSION KIT
- 3. HANG LAMP BODY BY INSERTING CABLES INTO CABLE LOCKS.
  DEPRESS NIPPLE ON CABLE LOCK TO ADJUST TO DESIRED HEIGHT
- 4. ATTACH MOUNTING PLATE TO JUNCTION BOX
- 5. FEED CORD THROUGH COVER AND MOUNTING PLATE; CUT THE CORD PROVIDING 1" (25.5MM) TO 2" (50.8MM) SWAG
- 6. CONNECT TO BUILDING WIRING
- 7. SLIDE COVER UP TO CEILING
- 8. TRIM EXCESS CABLE WITH WIRE CUTTERS