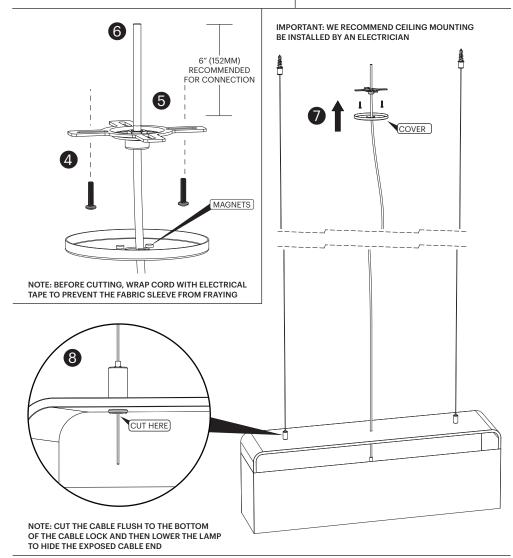

# CARE INSTRUCTIONS

WIPE CLEAN WITH A SOFT DAMP CLOTH. AVOID AMMONIA-BASED CLEANERS.

NOTE: BEFORE CUTTING, WRAP CORD WITH ELECTRICAL TAPE TO PREVENT THE FABRIC SLEEVE FROM FRAYING

IMPORTANT: WE RECOMMEND CEILING MOUNTING BE INSTALLED BY AN ELECTRICIAN

# Pablo<sup>®</sup>

- 1. LAYOUT MOUNTING LOCATIONS FOR CABLE SUSPENSION KIT
- 2. INSTALL CABLE SUSPENSION KIT
- 3. HANG LAMP BODY BY INSERTING CABLES INTO CABLE LOCKS. DEPRESS NIPPLE ON CABLE LOCK TO ADJUST TO DESIRED HEIGHT
- 4. ATTACH MOUNTING PLATE TO JUNCTION BOX
- 5. FEED CORD THROUGH COVER AND MOUNTING PLATE; CUT THE CORD PROVIDING 1" (25.5MM) TO 2" (50.8MM) SWAG
- 6. CONNECT TO BUILDING WIRING
- 7. SLIDE COVER UP TO CEILING
- 8. TRIM EXCESS CABLE WITH WIRE CUTTERS

# TUBE TOP PENDANT

- 1. LAYOUT MOUNTING LOCATIONS FOR CABLE SUSPENSION KIT
- 2. INSTALL CABLE SUSPENSION KIT
- 3. HANG LAMP BODY BY INSERTING CABLES INTO CABLE LOCKS.
  DEPRESS NIPPLE ON CABLE LOCK TO ADJUST TO DESIRED HEIGHT
- 4. ATTACH MOUNTING PLATE TO JUNCTION BOX
- 5. FEED CORD THROUGH COVER AND MOUNTING PLATE; CUT THE CORD PROVIDING 1" (25.5MM) TO 2" (50.8MM) SWAG
- 6. CONNECT TO BUILDING WIRING
- 7. SLIDE COVER UP TO CEILING
- 8. TRIM EXCESS CABLE WITH WIRE CUTTERS