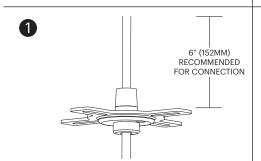

# TUBE TOP PENDANT

- 1. CUT CORD TO DESIRED LENGTH
- 2. LOOSEN STRAIN RELIEF CAP AND FEED CORD THROUGH
- 3. TIGHTEN STRAIN RELIEF AND ATTACH MOUNTING PLATE TO JUNCTION BOX
- 4. CONNECT TO BUILDING WIRING
- 5. SLIDE COVER UP TO CEILING