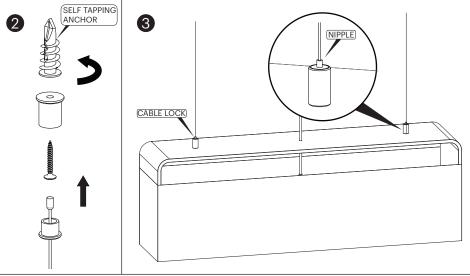

# Pablo<sup>®</sup>

- 1. LAYOUT MOUNTING LOCATIONS FOR CABLE SUSPENSION KIT
- 2. INSTALL CABLE SUSPENSION KIT
- 3. HANG LAMP BODY BY INSERTING CABLES INTO CABLE LOCKS. DEPRESS NIPPLE ON CABLE LOCK TO ADJUST TO DESIRED HEIGHT
- 4. ATTACH MOUNTING PLATE TO JUNCTION BOX
- 5. FEED CORD THROUGH COVER AND MOUNTING PLATE; CUT THE CORD PROVIDING 1" (25.5MM) TO 2" (50.8MM) SWAG
- 6. CONNECT TO BUILDING WIRING
- 7. SLIDE COVER UP TO CEILING
- 8. TRIM EXCESS CABLE WITH WIRE CUTTERS

# TUBE TOP PENDANT

- 1. LAYOUT MOUNTING LOCATIONS FOR CABLE SUSPENSION KIT
- 2. INSTALL CABLE SUSPENSION KIT
- 3. HANG LAMP BODY BY INSERTING CABLES INTO CABLE LOCKS.
  DEPRESS NIPPLE ON CABLE LOCK TO ADJUST TO DESIRED HEIGHT
- 4. ATTACH MOUNTING PLATE TO JUNCTION BOX
- 5. FEED CORD THROUGH COVER AND MOUNTING PLATE; CUT THE CORD PROVIDING 1" (25.5MM) TO 2" (50.8MM) SWAG
- 6. CONNECT TO BUILDING WIRING
- 7. SLIDE COVER UP TO CEILING
- 8. TRIM EXCESS CABLE WITH WIRE CUTTERS