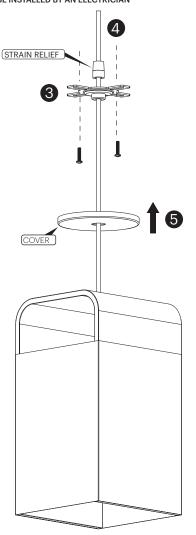

# CARE INSTRUCTIONS

WIPE CLEAN WITH A SOFT DAMP CLOTH. AVOID AMMONIA-BASED CLEANERS.

NOTE: BEFORE CUTTING, WRAP CORD WITH ELECTRICAL TAPE TO PREVENT THE FABRIC SLEEVE FROM FRAYING

IMPORTANT: WE RECOMMEND CEILING MOUNTING BE INSTALLED BY AN ELECTRICIAN

# Pablo<sup>®</sup>

- 1. LAYOUT MOUNTING LOCATIONS FOR CABLE SUSPENSION KIT
- 2. INSTALL CABLE SUSPENSION KIT
- 3. HANG LAMP BODY BY INSERTING CABLES INTO CABLE LOCKS. DEPRESS NIPPLE ON CABLE LOCK TO ADJUST TO DESIRED HEIGHT
- 4. ATTACH MOUNTING PLATE TO JUNCTION BOX
- 5. FEED CORD THROUGH COVER AND MOUNTING PLATE; CUT THE CORD PROVIDING 1" (25.5MM) TO 2" (50.8MM) SWAG
- 6. CONNECT TO BUILDING WIRING
- 7. SLIDE COVER UP TO CEILING
- 8. TRIM EXCESS CABLE WITH WIRE CUTTERS

# TUBE TOP PENDANT

- 1. LAYOUT MOUNTING LOCATIONS FOR CABLE SUSPENSION KIT
- 2. INSTALL CABLE SUSPENSION KIT
- 3. HANG LAMP BODY BY INSERTING CABLES INTO CABLE LOCKS.
  DEPRESS NIPPLE ON CABLE LOCK TO ADJUST TO DESIRED HEIGHT
- 4. ATTACH MOUNTING PLATE TO JUNCTION BOX
- 5. FEED CORD THROUGH COVER AND MOUNTING PLATE; CUT THE CORD PROVIDING 1" (25.5MM) TO 2" (50.8MM) SWAG
- 6. CONNECT TO BUILDING WIRING
- 7. SLIDE COVER UP TO CEILING
- 8. TRIM EXCESS CABLE WITH WIRE CUTTERS