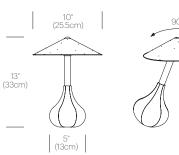

-----------------|-------------|
| Piccola (Black Leather):     | PICC LS BLK |
| Piccola (Purple Leather):    | PICC LS PUR |
| Piccola (Red Leather):       | PICC LS RED |
| Piccola (Mustard Leather):   | PICC LS MUS |
| Piccola (Tangerine Leather): | PICC LS ORG |

#### LIGHT CONTROL

Full range dim (in-line rotary dimmer)

#### **FEATURES**

Adjustable to any desired angle

#### **SPECIFICATIONS**

Voltage: 120V

Cable length: 8' (244cm)

1 year warranty

#### **CERTIFICATIONS**

UL listed components

## PACKAGING WEIGHT AND DIMENSIONS

| Piccola: | 8.45LBS | 15" X 11.5" X 9"   |
|----------|---------|--------------------|
|          | 3.8KGS  | 38cm X 29cm X 23cm |

#### NOTES

Custom requests can be considered on volume orders



### **FINISHES**













## DIMENSIONS

PICCOLA