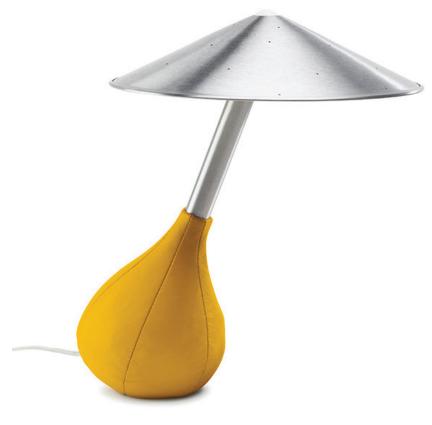

# **PICCOLA**

#### DESCRIPTION

Piccola is limited only by your imagination. Its soft pliable base is covered in supple Italian glove leather and can be tilted to any angle while its hand-spun aluminum shade floats freely to remain level in all positions. It is as playful as it is intelligent. Piccola is part of the SFMOMA permanent collection.