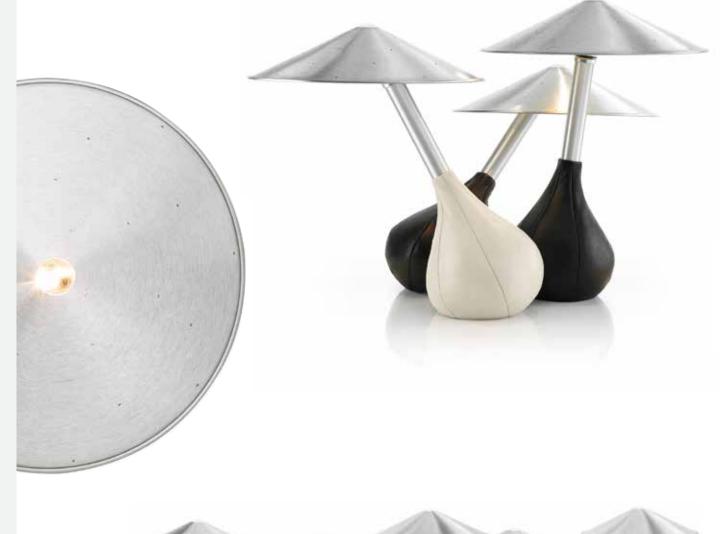

#### DESCRIPTION

Piccola is limited only by your imagination. Its soft pliable base is covered in supple Italian glove leather and can be tilted to any angle while its hand-spun aluminum shade floats freely to remain level in all positions. It is as playful as it is intelligent. Piccola is part of the SFMOMA permanent collection.

#### MATERIALS

• Lambskin leather

• Aluminum shade and post