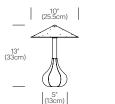

# PICCOLA

#### DESCRIPTION

Piccola is limited only by your imagination. Its soft pliable base is covered in supple Italian glove leather and can be tilted to any angle while its hand-spun aluminum shade floats freely to remain level in all positions. It is as playful as it is intelligent. Piccola is part of the SFMOMA permanent collection.

#### DESIGNER

Pablo Pardo 1993

#### MATERIALS

• Lambskin leather

• Aluminum shade and post

#### FEATURES

- Full-range dim (in-line rotary dimmer)
- Adjustable to any desired angle

#### SPECIFICATIONS

- Voltage: 120V
- Cord length: 8' (244cm)
- 1 year warranty
- Certifications: UL listed components

#### BULB TYPE

• 12V-GY6JCD Bi-pin bulb (35W)





## Pablo<sup>®</sup>

### DIMENSIONS

PICCOLA





## FINISH OPTIONS



## Pablo<sup>®</sup>

888 MARIN STREET SAN FRANCISCO, CA 94124 PABLODESIGNS.COM