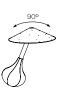

# PICCOLA

#### DESCRIPTION

Piccola is limited only by your imagination. Its soft pliable base is covered in supple Italian glove leather and can be tilted to any angle while its hand-spun aluminum shade floats freely to remain level in all positions. It is as playful as it is intelligent. Piccola is part of the SFMOMA permanent collection.

#### DESIGNER

Pablo Pardo 1993

#### MATERIALS

• Lambskin leather

• Aluminum shade and post

#### FEATURES

- Full-range dim (in-line rotary dimmer)
- Adjustable to any desired angle

#### SPECIFICATIONS

- Voltage: 120V
- Cord length: 8' (244cm)
- 1 year warranty
- Certifications: UL listed components

#### BULB TYPE

• 12V-GY6JCD Bi-pin bulb (35W)





## Pablo<sup>®</sup>

### DIMENSIONS

PICCOLA





## FINISH OPTIONS



## Pablo<sup>®</sup>

888 MARIN STREET SAN FRANCISCO, CA 94124 PABLODESIGNS.COM