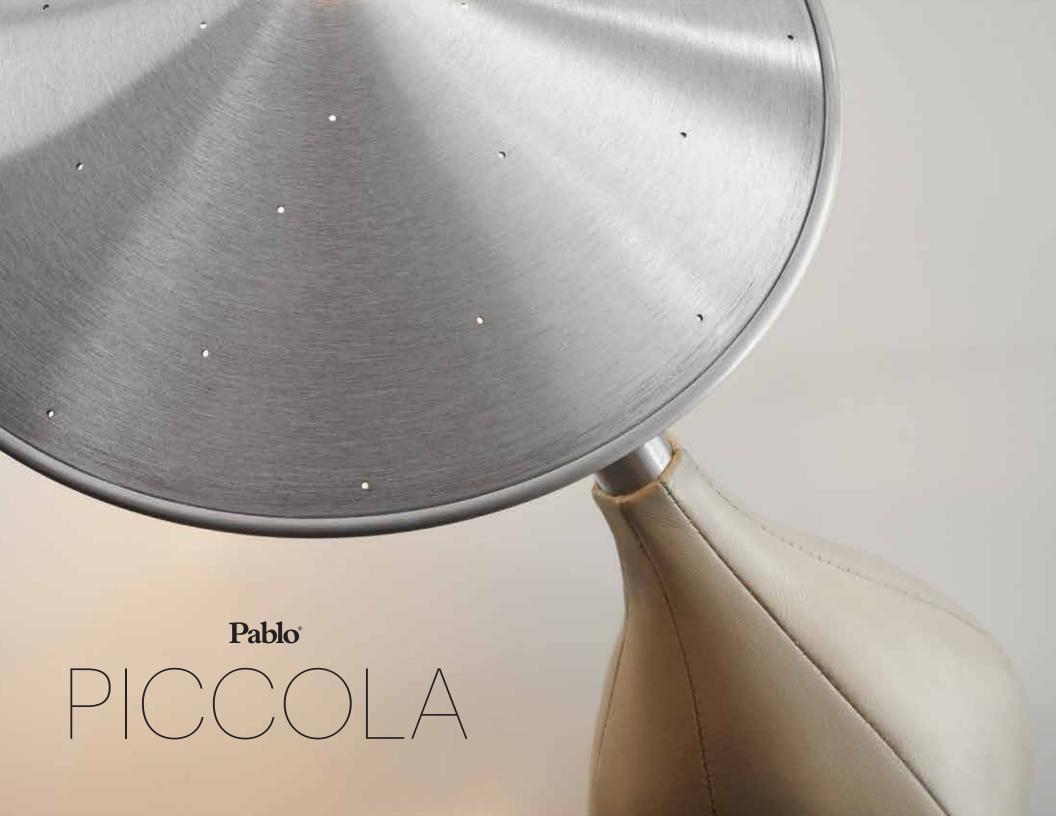

# PICCOLA

#### DESCRIPTION

Piccola is limited only by your imagination. Its soft pliable base is covered in supple Italian glove leather and can be tilted to any angle while its hand-spun aluminum shade floats freely to remain level in all positions. It is as playful as it is intelligent. Piccola is part of the SFMOMA permanent collection.