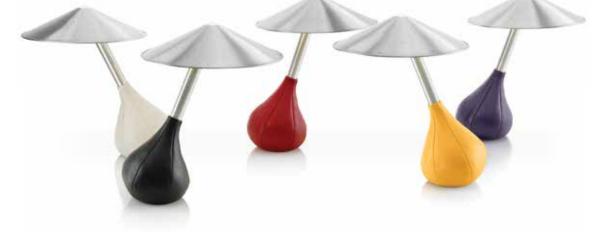

# PICCOLA

#### DESCRIPTION

Piccola is limited only by your imagination. Its soft pliable base is covered in supple Italian glove leather and can be tilted to any angle while its hand-spun aluminum shade floats freely to remain level in all positions. It is as playful as it is intelligent. Piccola is part of the SFMOMA permanent collection.

#### DESIGNER

Pablo Pardo 1993

#### MATERIALS

• Lambskin leather

• Aluminum shade and post

#### FEATURES

- Full-range dim (in-line rotary dimmer)
- Adjustable to any desired angle

#### SPECIFICATIONS

- Voltage: 120V
- Cord length: 8' (244cm)
- 1 year warranty
- Certifications: UL listed components

#### BULB TYPE

• 12V-GY6JCD Bi-pin bulb (35W)





## Pablo<sup>®</sup>

### DIMENSIONS

PICCOLA





## FINISH OPTIONS



## Pablo<sup>®</sup>

888 MARIN STREET SAN FRANCISCO, CA 94124 PABLODESIGNS.COM