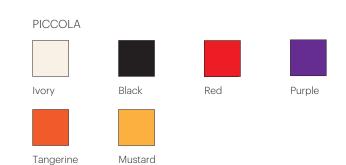

# PICCOLA

#### DESCRIPTION

Piccola is limited only by your imagination. Its soft pliable base is covered in supple Italian glove leather and can be tilted to any angle while its hand-spun aluminum shade floats freely to remain level in all positions. It is as playful as it is intelligent. Piccola is part of the SFMOMA permanent collection.

#### DESIGNER

Pablo Pardo 1993

#### MATERIALS

• Lambskin leather

• Aluminum shade and post

#### FEATURES

- Full-range dim (in-line rotary dimmer)
- Adjustable to any desired angle

#### SPECIFICATIONS

- Voltage: 120V
- Cord length: 8' (244cm)
- 1 year warranty
- Certifications: UL listed components

#### BULB TYPE

• 12V-GY6JCD Bi-pin bulb (35W)





## Pablo<sup>®</sup>

### DIMENSIONS

PICCOLA





## FINISH OPTIONS



## Pablo<sup>®</sup>

888 MARIN STREET SAN FRANCISCO, CA 94124 PABLODESIGNS.COM