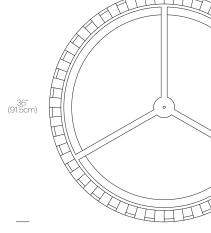

Color Temperature: 2700K CCT

Note: 3000K/3500K models Available upon Request Luminosity: 2500 Lumens (24") 5600 Lumens (36")

Luminaire efficacy: 71 Lumens/Watt Color Rendition Index: 85 CRI

50K hour lifespan

Cable length: 10' (305cm) (Field Cuttable)

# **CERTIFICATIONS**





## PACKAGING WEIGHT AND DIMENSIONS

| Solis Drum 24: | 11LBS   | 26" X 26" X 6"           |
|----------------|---------|--------------------------|
|                | 5KGS    | 61cm X 61cm X 15cm       |
| Solis Drum 36: | 16.4LBS | 38" X 38" X 8"           |
|                | 7.5KGS  | 96.5cm X 96.5cm X 20.3cm |
|                |         |                          |

#### NOTES

Custom requests can be considered on volume orders.







# **FINISHES**









SOLIS DRUM 36

# **DIMENSIONS**

SOLIS DRUM 24









# **SOLIS** DRUM FLUSH 24/36

## **DESCRIPTION**

The Solis Drum Flush is the latest addition to the elegant Solis Family. Featuering a uniquely engaging blend of light and shadow, Solis Drum Flush is made of laser cut polyester fabric combined with a stainless steel top and bottom ring construction that allows the shade to hang under tension. Solis Drum Flush also employs a stunning LED dome diffuso rthat spans across the full diameter of the top ring, radiating light down and sideways to cast shimmering warm patterns onto the space that surrounds it. The effect is a sense of weightlessness that invites a new kind of relationship with the light source. Perfect over a dinning table, an entryway or in large groupings.





# FIXTURE TYPE

Ceiling

## LIGHT SOURCE

High-output LED arra