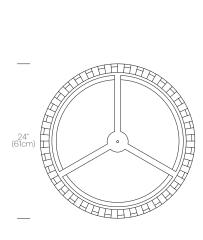

Color Temperature: 2700K CCT

Note: 3000K/3500K models Available upon Request Luminosity: 2500 Lumens (24") 5600 Lumens (36")

Luminaire efficacy: 71 Lumens/Watt Color Rendition Index: 85 CRI

50K hour lifespan

Cable length: 10' (305cm) (Field Cuttable)

# **CERTIFICATIONS**





## PACKAGING WEIGHT AND DIMENSIONS

| Solis Drum 24: | 11LBS   | 26" X 26" X 6"           |
|----------------|---------|--------------------------|
|                | 5KGS    | 61cm X 61cm X 15cm       |
| Solis Drum 36: | 16.4LBS | 38" X 38" X 8"           |
|                | 7.5KGS  | 96.5cm X 96.5cm X 20.3cm |
|                |         |                          |

#### NOTES

Custom requests can be considered on volume orders.







# **FINISHES**









SOLIS DRUM 36

# **DIMENSIONS**

SOLIS DRUM 24









# **SOLIS** DRUM FLUSH 24/36

## **DESCRIPTION**

The Solis Drum Flush is the latest addition to the elegant Solis Family. Featuering a uniquely engaging blend of light and shadow, Solis Drum Flush is made of laser cut polyester fabric combined with a stainless steel top and bottom ring construction that allows the shade to hang under tension. Solis Drum Flush also employs a stunning LED dome diffuso rthat spans across the full diameter of the top ring, radiating light down and sideways to cast shimmering warm patterns onto the space that surrounds it. The effect is a sense of weightlessness that invites a new kind of relationship with the light source. Perfect over a dinning table, an entryway or in large groupings.





# FIXTURE TYPE

Ceiling

## LIGHT SOURCE

High-output LED ar