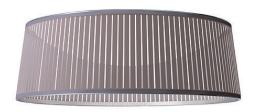

## **DESCRIPTION**

The Solis Drum Flush is the latest addition to the elegant Solis Family. Featuering a uniquely engaging blend of light and shadow, Solis Drum Flush is made of laser cut polyester fabric combined with a stainless steel top and bottom ring construction that allows the shade to hang under tension. Solis Drum Flush also employs a stunning LED dome diffuso rthat spans across the full diameter of the top ring, radiating light down and sideways to cast shimmering warm patterns onto the space that surrounds it. The effect is a sense of weightlessness that invites a new kind of relationship with the light source. Perfect over a dinning table, an entryway or in large groupings.

# **FINISHES**

**DIMENSIONS** 

SOLIS DRUM 24