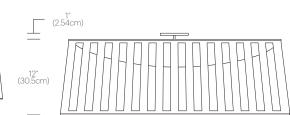

Lumens/Watt Color Rendition Index: 85 CRI

50K hour lifespan

Cable length: 10' (305cm) (Field Cuttable)

# 24' (61cm)



# **CERTIFICATIONS**





# PACKAGING WEIGHT AND DIMENSIONS

| FACKAGING WEIGHT AND DIMENSIONS |         |                              |  |
|---------------------------------|---------|------------------------------|--|
| Solis Drum Flush 24:            | 11LBS   | 26" X 26" X 6"               |  |
|                                 | 5KGS    | 61cm X 61cm X 15cm           |  |
| Solis Drum Flush 36:            | 16.4LBS | 38" X 38" X 8"               |  |
|                                 | 7.5KGS  | 96.5cm X 96.5cm X 20.3cm (2) |  |
|                                 |         |                              |  |



Custom requests can be considered on volume orders