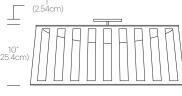

1 Lumens/Watt Color Rendition Index: 85 CRI

50K hour lifespan

Cable length: 10' (305cm) (Field Cuttable)

# 24' (61cm)



# **CERTIFICATIONS**





# PACKAGING WEIGHT AND DIMENSIONS

| FACKAGING WEIGHT AND DIMENSIONS |         |                              |  |
|---------------------------------|---------|------------------------------|--|
| Solis Drum Flush 24:            | 11LBS   | 26" X 26" X 6"               |  |
|                                 | 5KGS    | 61cm X 61cm X 15cm           |  |
| Solis Drum Flush 36:            | 16.4LBS | 38" X 38" X 8"               |  |
|                                 | 7.5KGS  | 96.5cm X 96.5cm X 20.3cm (2) |  |
|                                 |         |                              |  |



Custom requests can be considered on volume orders