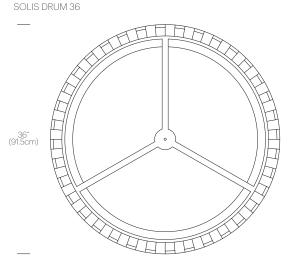

SOLI DR FSH 24 SLV |
| Solis Drum 36 (White):  | SOLI DR FSH 36 WHT |
| Solis Drum 36 (Black):  | SOLI DR FSH 36 BLK |
| Solis Drum 36 (Brown):  | SOLI DR FSH 36 BRN |
| Solis Drum 36 (Silver): | SOLI DR FSH 36 SLV |
|                         |                    |

# **FINISHES**



**DIMENSIONS** 

SOLIS DRUM 24

# LIGHT CONTROL

Hard-wired

# **FEATURES**

Ships flat-packed

Full-range dim with ELV dimmers Fire retardant polyester fabric

## **SPECIFICATIONS**

Voltage: 120-277V 50-60Hz

Power Consumption: 35W(24") 80W(36")

Color Temperature: 2700K

Note: 3000K/3500K models Available upon Request Luminosity: 2500 Lumens (24") 5600 Lumens (36")

Luminaire efficacy: 71 Lumens/Watt Color Rendition Index: 85 CRI

50K hour lifespan

Cable length: 10' (305cm) (Field Cuttable)

# 24' (61cm)



# **CERTIFICATIONS**





# PACKAGING WEIGHT AND DIMENSIONS

| FACKAGING WEIGHT AND DIMENSIONS |         |                              |  |
|---------------------------------|---------|------------------------------|--|
| Solis Drum Flush 24:            | 11LBS   | 26" X 26" X 6"               |  |
|                                 | 5KGS    | 61cm X 61cm X 15cm           |  |
| Solis Drum Flush 36:            | 16.4LBS | 38" X 38" X 8"               |  |
|                                 | 7.5KGS  | 96.5cm X 96.5cm X 20.3cm (2) |  |
|                                 |         |                              |  |



Custom requests can be considered on volume orders