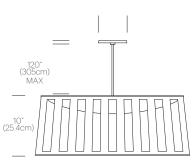

# **DIMENSIONS**

SOLIS DRUM 24

Luminaire efficacy: 71 Lumens/Watt Color Rendition Index: 85 CRI

50K hour lifespan

Cable length: 10' (305cm) (Field Cuttable)