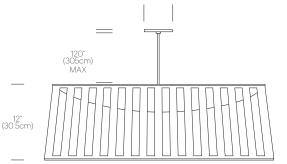

# **FINISHES**

**DIMENSIONS** 

SOLIS DRUM 24

Luminaire efficacy: 71 Lumens/Watt Color Rendition Index: 85 CRI

50K hour lifespan

Cable length: 10' (305cm) (Field Cuttable)

# 24' (61cm)