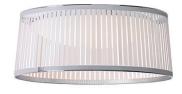

#### **DESCRIPTION**

The new Solis Drum Pendant is the latest addition to the elegant Solis suspension family. Featuring a uniquely engaging blend of light and shadow, Solis Drum is made of laser cut polyester fabric combined with an aluminum top and bottom ring construction that allows the shade to hang under tension. Solis Drum also employs a stunning LED dome diffusor that spans across the full diameter of the top ring, radiating light down and sideways to cast shimmering warm patterns onto the space that surrounds it. The effect is a sense of weightlessness that invites a new kind of relationship with the light source. Perfect over a dining table, an entryway or in large groupings.

# **FINISHES**

SOLIS DRUM 36