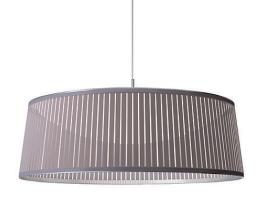

#### **DESCRIPTION**

The new Solis Drum Pendant is the latest addition to the elegant Solis suspension family. Featuring a uniquely engaging blend of light and shadow, Solis Drum is made of laser cut polyester fabric combined with an aluminum top and bottom ring construction that allows the shade to hang under tension. Solis Drum also employs a stunning LED dome diffusor that spans across the full diameter of the top ring, radiating light down and sideways to cast shimmering warm patterns onto the space that surrounds it. The effect is a sense of weightlessness that invites a new kind of relationship with the light source. Perfect over a dining table, an entryway or in large groupings.

# **FINISHES**

SOLIS DRUM 36