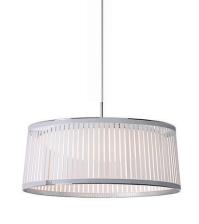

#### **DESCRIPTION**

The new Solis Drum Pendant is the latest addition to the elegant Solis suspension family. Featuring a uniquely engaging blend of light and shadow, Solis Drum is made of laser cut polyester fabric combined with an aluminum top and bottom ring construction that allows the shade to hang under tension. Solis Drum also employs a stunning LED dome diffusor that spans across the full diameter of the top ring, radiating light down and sideways to cast shimmering warm patterns onto the space that surrounds it. The effect is a sense of weightlessness that invites a new kind of relationship with the light source. Perfect over a dining table, an entryway or in large groupings.

# **FINISHES**

SOLIS DRUM 36