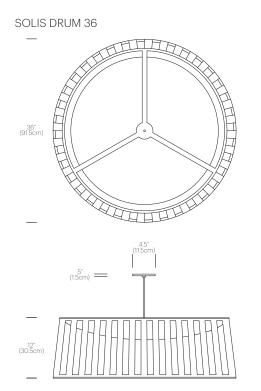

that surrounds it. The effect is a sense of weightlessness that invites a new kind of relationship with the light source. Perfect over a dining table, an entryway or in large groupings.

#### DESIGNER

Carmine Deganello 2016

#### MATERIALS

- Chrome plate steel
- Chrome plate aluminum
- Polyester fabric shade
- Fabric cord

#### FEATURES

- Full range dim control
- Ships flat-packed

#### SPECIFICATIONS

- Voltage: 120-277V 50/60Hz
- Power consumption: 35W(24") 80W(36")
- Color temperature: 2700K
- Luminosity: 2500 Lumens (24") 5600L (36")
- Luminaire efficacy: 71 Lumens/Watt (24") 70 Lumens/Watt (36")
- Weight: 11 lbs. (5 kg) 24" 16.4 lbs. (7.5 kg) 36"
- Power cord length: 20' (610cm)
- Certifications: ETL, CE, RoHS



## Pablo<sup>®</sup>

### DIMENSIONS

# SOLIS DRUM 24

10" (25.4cm



## FINISH OPTIONS



#### **Pablo**<sup>®</sup> 888 MARIN STREET SAN FRANCISCO, CA 94124 PABLODESIGNS.COM