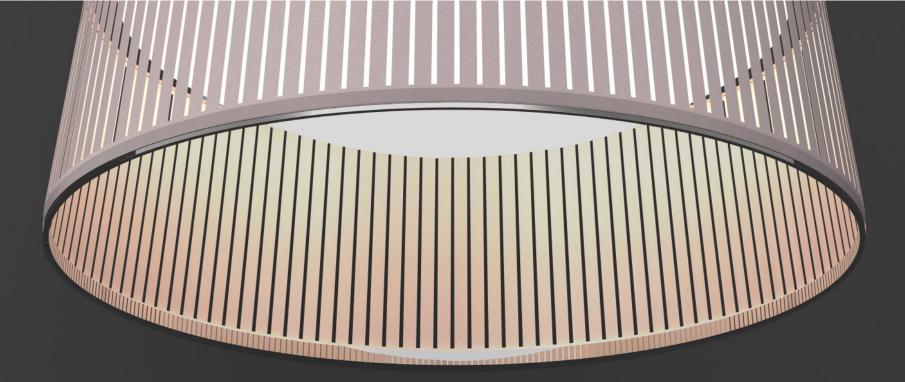

#### DESCRIPTION

The new Solis Drum Pendant is the latest addition to the elegant Solis suspension family. Featuring a uniquely engaging blend of light and shadow, Solis Drum is made of laser cut polyester fabric combined with an aluminum top and steel bottom ring construction that allows the shade to hang under tension. Solis Drum also employs a stunning LED dome diffusor that spans the diameter of the top ring, radiating light down and sideways to cast shimmering warm patterns onto the space that surrounds it. The effect is a sense of weightlessness that invites a new kind of relationship with the light source. Perfect over a dining table, an entryway or in large groupings.