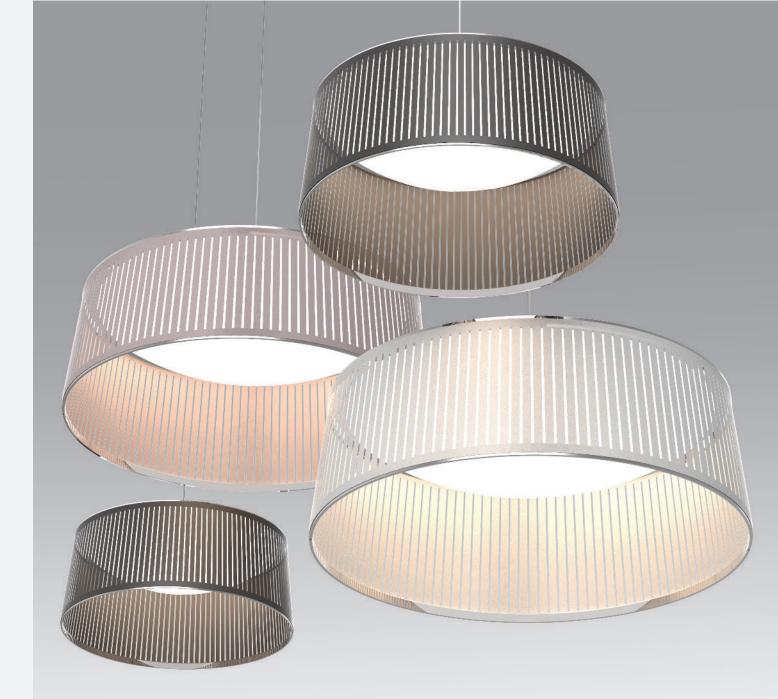

#### DESCRIPTION

The new Solis Drum Pendant is the latest addition to the elegant Solis suspension family. Featuring a uniquely engaging blend of light and shadow, Solis Drum is made of laser cut polyester fabric combined with an aluminum top and steel bottom ring construction that allows the shade to hang under tension. Solis Drum also employs a stunning LED dome diffusor that spans the diameter of the top ring, radiating light down and sideways to cast shimmering warm patterns onto the space that surrounds it. The effect is a sense of weightlessness that invites a new kind of relationship with the light source. Perfect over a dining table, an entryway or in large groupings.