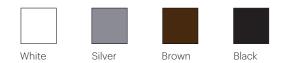

he effect is a sense of weightlessness that invites a new kind of relationship with the light source. Perfect over a dining table, an entryway or in large groupings.

#### DESIGNER

Carmine Deganello 2016

#### MATERIALS

- Chrome plate steel
- Chrome plate aluminum
- Polyester fabric shade
- Fabric cord

#### FEATURES

- Full range dim control
- Ships flat-packed

#### SPECIFICATIONS

- Voltage: 120-277V 50/60Hz
- Power consumption: 35W(24") 80W(36")
- Color temperature: 2700K
- Luminosity: 2500 Lumens (24") 5600L (36")
- Luminaire efficacy: 71 Lumens/Watt (24") 70 Lumens/Watt (36")
- Weight: 11 lbs. (5 kg) 24" 16.4 lbs. (7.5 kg) 36"
- Power cord length: 20' (610cm)
- Certifications: ETL, CE, RoHS



## Pablo<sup>®</sup>

### DIMENSIONS

# SOLIS DRUM 24

10" (25.4cm



## FINISH OPTIONS



#### **Pablo**<sup>®</sup> 888 MARIN STREET SAN FRANCISCO, CA 94124 PABLODESIGNS.COM