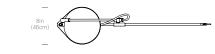

### **SPECIFICATIONS**

Voltage: 120-240V 50-60Hz Power consumption: 8.5W Color temperature: 3000K Luminosity: 700 Lumens

Luminaire efficacy: 81 Lumens/watt

Color rendition index: 85+ 50K hour lifespan Cable length: 9' (274cm)

### SUPERLIGHT TABLE