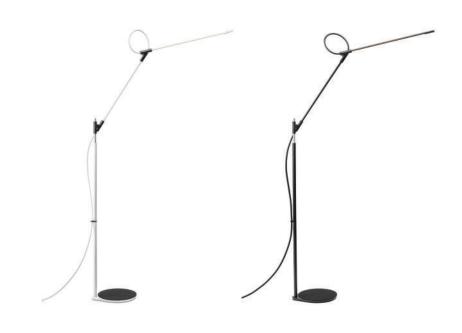

# **SUPERLIGHT** FLOOR

### **DESCRIPTION**

Superlight balances the demands of both workplace and home with a combination of minimal form and maximal function. Superlight is a task light reduced to its essence. A gestural line in space resulting in a precise yet playful structure defying gravity with an appearance of near weightlessness. Superlight achieves fluid, sweeping movement in every direction with a full 3-axis range of motion providing warm, glare-free LED light exactly where you need it. Superlight is available as a desk, floor, wall, clamp or grommet mounted fixture.

## FIXTURE TYPE

Floor