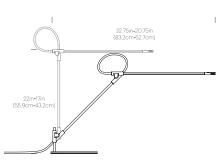

LIGHT CONTROL

Full range dim control

## **FEATURES**

3-axis rotation at each joint Ultra-light minimal frame 4 colored base pads

Advanced LED array eliminates multiple shadows Ships flat-packed

### **SPECIFICATIONS**

Voltage: 120-240V 50-60Hz Power consumption: 8.5W Color temperature: 3000K Luminosity: 700 Lumens

Luminaire efficacy: 81 Lumens/watt

Color rendition index: 85+ 50K hour lifespan Cable length: 9' (274cm)

Global multi-plug adapter available

Title 20 compliant 1 year warranty Patent pending

## CERTIFICATIONS





### ntertek

## PACKAGING WEIGHT AND DIMENSIONS

Superlight Table: 8.3LBS 28" X 9" X 3.5" 3.7KGS 71cm X 23cm X 9cm

### NOTES

Custom requests can be considered on volume orders

# Pablo



## **FINISHES**













**DIMENSIONS** 

### SUPERLIGHT TABLE







## SUPERLIGHT CLAMP



## SUPERLIGHT GROMMET



# **SUPERLIGHT** FLOOR

### **DESCRIPTION**

Superlight balances the demands of both workplace and home with a combination of minimal form and maximal function. Superlight is a task light reduced to its essence. A gestural line in space resulting in a precise yet playful structure defying gravity with an appearance of near weightlessness. Superlight achieves fluid, sweeping movement in every direction with a full 3-axis range of motion providing warm, glare-free LED light exactly where you need it. Superlight is available as a desk, floor, wall, clamp or grommet mounted fixture.

## FIXTURE TYPE

Floor

### LIGHT SOURCE

High-output LED array

## PRODUCT CODES

| Superlight Floor (White): | SUPE FLR WHT |
|---------------------------|----