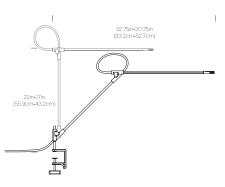

dim control

## **FEATURES**

3-axis rotation at each joint Ultra-light minimal frame 4 colored base pads

Advanced LED array eliminates multiple shadows Ships flat-packed

### **SPECIFICATIONS**

Voltage: 120-240V 50-60Hz Power consumption: 8.5W Color temperature: 3000K Luminosity: 700 Lumens

Luminaire efficacy: 81 Lumens/watt

Color rendition index: 85+ 50K hour lifespan Cable length: 9' (274cm)

Global multi-plug adapter available

Title 20 compliant 1 year warranty Patent pending

## CERTIFICATIONS





### ntertek

## PACKAGING WEIGHT AND DIMENSIONS

Superlight Table: 8.3LBS 28" X 9" X 3.5" 3.7KGS 71cm X 23cm X 9cm

### NOTES

Custom requests can be considered on volume orders

# Pablo



## **FINISHES**













**DIMENSIONS** 

### SUPERLIGHT TABLE







## SUPERLIGHT CLAMP



## SUPERLIGHT GROMMET



# **SUPERLIGHT** FLOOR

### **DESCRIPTION**

Superlight balances the demands of both workplace and home with a combination of minimal form and maximal function. Superlight is a task light reduced to its essence. A gestural line in space resulting in a precise yet playful structure defying gravity with an appearance of near weightlessness. Superlight achieves fluid, sweeping movement in every direction with a full 3-axis range of motion providing warm, glare-free LED light exactly where you need it. Superlight is available as a desk, floor, wall, clamp or grommet mounted fixture.

## FIXTURE TYPE

Floor

### LIGHT SOURCE

High-output LED array

## PRODUCT CODES

| Superlight Floor (White): | SUPE FLR WHT |
|---------------------------|--------------|
| Superlight