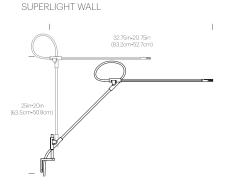

GHT CONTROL

Full range dim control

## **FEATURES**

3-axis rotation at each joint Ultra-light minimal frame 4 colored base pads

Advanced LED array eliminates multiple shadows Ships flat-packed

### **SPECIFICATIONS**

Voltage: 120-240V 50-60Hz Power consumption: 8.5W Color temperature: 3000K Luminosity: 700 Lumens

Luminaire efficacy: 81 Lumens/watt

Color rendition index: 85+ 50K hour lifespan Cable length: 9' (274cm)

Global multi-plug adapter available

Title 20 compliant 1 year warranty Patent pending

## CERTIFICATIONS





### ntertek

## PACKAGING WEIGHT AND DIMENSIONS

Superlight Table: 8.3LBS 28" X 9" X 3.5" 3.7KGS 71cm X 23cm X 9cm

### NOTES

Custom requests can be considered on volume orders

# Pablo



## **FINISHES**













**DIMENSIONS** 

### SUPERLIGHT TABLE







## SUPERLIGHT CLAMP



## SUPERLIGHT GROMMET



# **SUPERLIGHT** FLOOR

### **DESCRIPTION**

Superlight balances the demands of both workplace and home with a combination of minimal form and maximal function. Superlight is a task light reduced to its essence. A gestural line in space resulting in a precise yet playful structure defying gravity with an appearance of near weightlessness. Superlight achieves fluid, sweeping movement in every direction with a full 3-axis range of motion providing warm, glare-free LED light exactly where you need it. Superlight is available as a desk, floor, wall, clamp or grommet mounted fixture.

## FIXTURE TYPE

Floor

### LIGHT SOURCE

High-output LED array

## PRODUCT CODES

| Superlight Floor (White): | SUPE FLR WHT |
|---------------------------|------