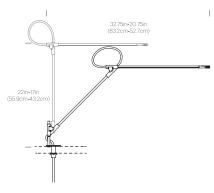

ES**

3-axis rotation at each joint Ultra-light minimal frame 4 colored base pads

Advanced LED array eliminates multiple shadows Ships flat-packed

### **SPECIFICATIONS**

Voltage: 120-240V 50-60Hz Power consumption: 8.5W Color temperature: 3000K Luminosity: 700 Lumens

Luminaire efficacy: 81 Lumens/watt

Color rendition index: 85+ 50K hour lifespan Cable length: 9' (274cm)

Global multi-plug adapter available

Title 20 compliant 1 year warranty Patent pending

## CERTIFICATIONS





### ntertek

## PACKAGING WEIGHT AND DIMENSIONS

Superlight Table: 8.3LBS 28" X 9" X 3.5" 3.7KGS 71cm X 23cm X 9cm

### NOTES

Custom requests can be considered on volume orders

# Pablo



## **FINISHES**













**DIMENSIONS** 

### SUPERLIGHT TABLE







## SUPERLIGHT CLAMP



## SUPERLIGHT GROMMET



# **SUPERLIGHT** FLOOR

### **DESCRIPTION**

Superlight balances the demands of both workplace and home with a combination of minimal form and maximal function. Superlight is a task light reduced to its essence. A gestural line in space resulting in a precise yet playful structure defying gravity with an appearance of near weightlessness. Superlight achieves fluid, sweeping movement in every direction with a full 3-axis range of motion providing warm, glare-free LED light exactly where you need it. Superlight is available as a desk, floor, wall, clamp or grommet mounted fixture.

## FIXTURE TYPE

Floor

### LIGHT SOURCE

High-output LED array

## PRODUCT CODES

| Superlight Floor (White): | SUPE FLR WHT |
|---------------------------|--------------|
| Superlight Floor (Black): | SUPE FLR