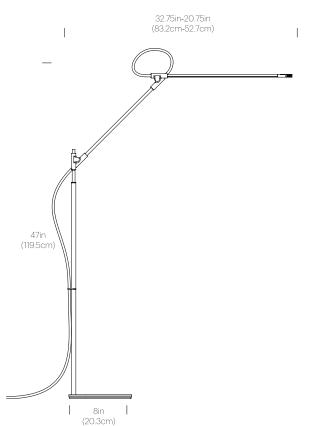

Black): | SUPE FLR BLK |

### LIGHT CONTROL

Full range dim control

### **FEATURES**

3-axis rotation at each joint Ultra-light minimal frame Felt base pad

Advanced LED array eliminates multiple shadows Ships flat-packed

### **SPECIFICATIONS**

Voltage: 120-240V 50-60Hz Power consumption: 8.5W Color temperature: 3000K Luminosity: 700 Lumens

Luminaire efficacy: 81 Lumens/watt

Color rendition index: 85+ 50K hour lifespan Cable length: 9' (274cm)

Global multi-plug adapter available

Title 20 compliant 1 year warranty Patent pending

## **CERTIFICATIONS**





## PACKAGING WEIGHT AND DIMENSIONS

Superlight Floor: 12.5LBS 28" X 9" X 3.5" 5.7KGS 71cm X 23cm X 9cm

## **NOTES**

Custom requests can be considered on volume orders



## **FINISHES**



## **DIMENSIONS**

## SUPERLIGHT FLOOR