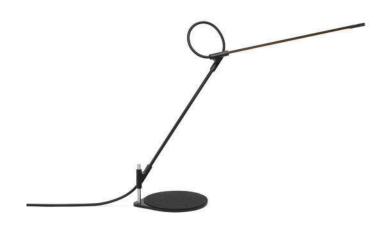

# **SUPERLIGHT** TABLE

### **DESCRIPTION**

Superlight balances the demands of both workplace and home with a combination of minimal form and maximal function. Superlight is a task light reduced to its essence. A gestural line in space resulting in a precise yet playful structure defying gravity with an appearance of near weightlessness. Superlight achieves fluid, sweeping movement in every direction with a full 3-axis range of motion providing warm, glare-free LED light exactly where you need it. Superlight is available as a desk, floor, wall, clamp or grommet mounted fixture.

## FIXTURE TYPE

Table

### SUPERLIGHT TABLE