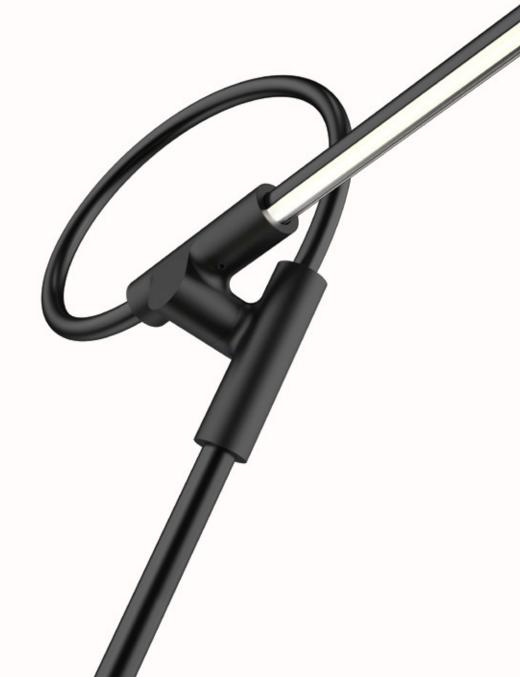

#### DESCRIPTION

Superlight is a task light reduced to its essence. A gestural line in space resulting in a precise yet animated structure, seemingly defying gravity with its weightless appearance. Its unique joints offer a full 3-axis range of motion, allowing Superlight to achieve fluid, sweeping movement in every direction providing warm, glare-free LED light exactly where you need it. The Superlight family includes desk, floor, wall, clamp and grommet-mounted fixtures.