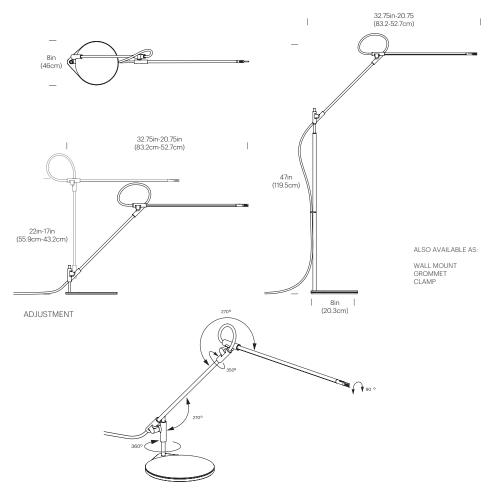

### FINSIH OPTIONS

LAMP FINISH OPTIONS

FELT BASE PAD

DIMENSIONS

SUPERLIGHT TABLE

SUPERLIGHT FLOOR