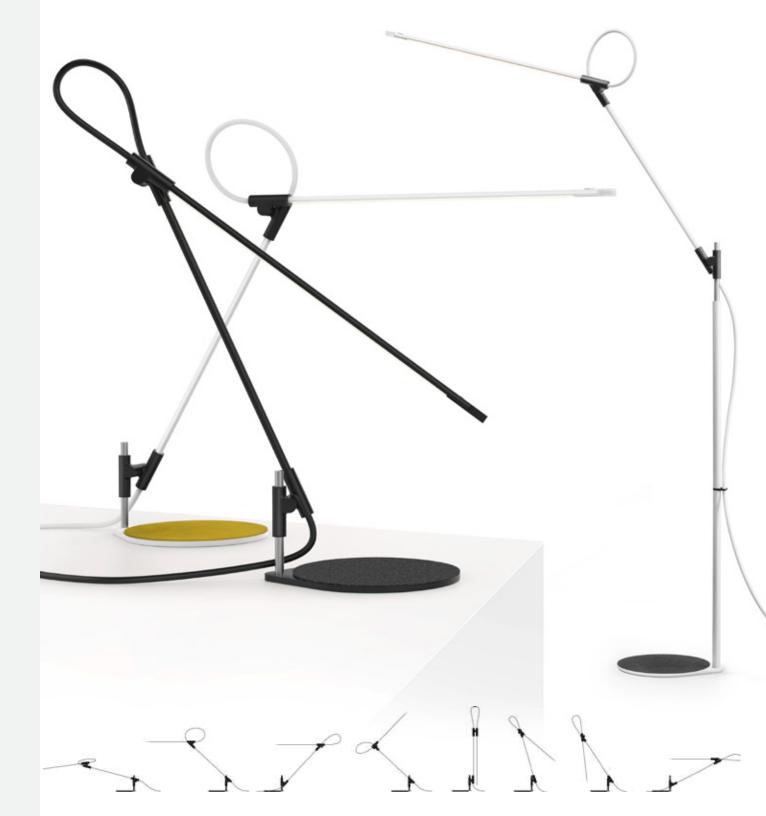

### FINSIH OPTIONS

LAMP FINISH OPTIONS

FELT BASE PAD

DIMENSIONS

SUPERLIGHT TABLE

SUPERLIGHT FLOOR

#### DESCRIPTION

Superlight is a task light reduced to its essence. A gestural line in space resulting in a precise yet animated structure, seemingly defying gravity with its weightless appearance. Its unique joints offer a full 3-axis range of motion, allowing Superlight to achieve fluid, sweeping movement in every direction providing warm, glare-free LED light exactly where you need it. The Superlight family includes desk, floor, wall, clamp and grommet-mounted fixtures.