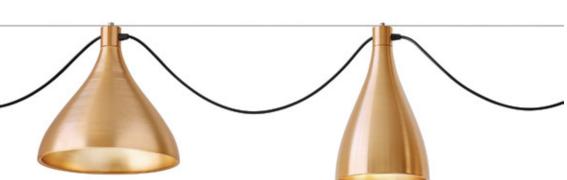

des
- Interconnectable sockets (string only)
- Custom cord lengths available upon request

#### **SPECIFICATIONS**

- Voltage: 120V or 240V 60Hz
- Power Consumption: 14.5W
- Color Temperature: 2700K
- Luminosity: 800 Lumens
- Color Rendition Index: 82 CRI
- 40K Hour lifespan
- Swell Single cord length: 10ft
- Vertical mounting kit cable: 10ft (string only)
- Horizontal mounting kit cable 30ft (string only)
- Horizontal mounting kit supports 12 lamps MAX
- MAX interconnected 14.5W lamps: 34
- Ships with E26-2700K PAR LED bulbs
- Dark Sky compliant
- Title 20 compliant
- Certifications: ETL, RoHS



### Pablo<sup>®</sup>

### DIMENSIONS

#### SWELL SINGLE



### SWELL STRING 3 MIXED WITH VERTICAL CABLE



3 MIXED WITH HORIZONTAL CABLE

### FINISH OPTIONS







Black/ Brass



Brass/ Brass



## Pablo<sup>®</sup>

888 MARIN STREET SAN FRANCISCO, CA 94124 PABLODESIGNS.COM