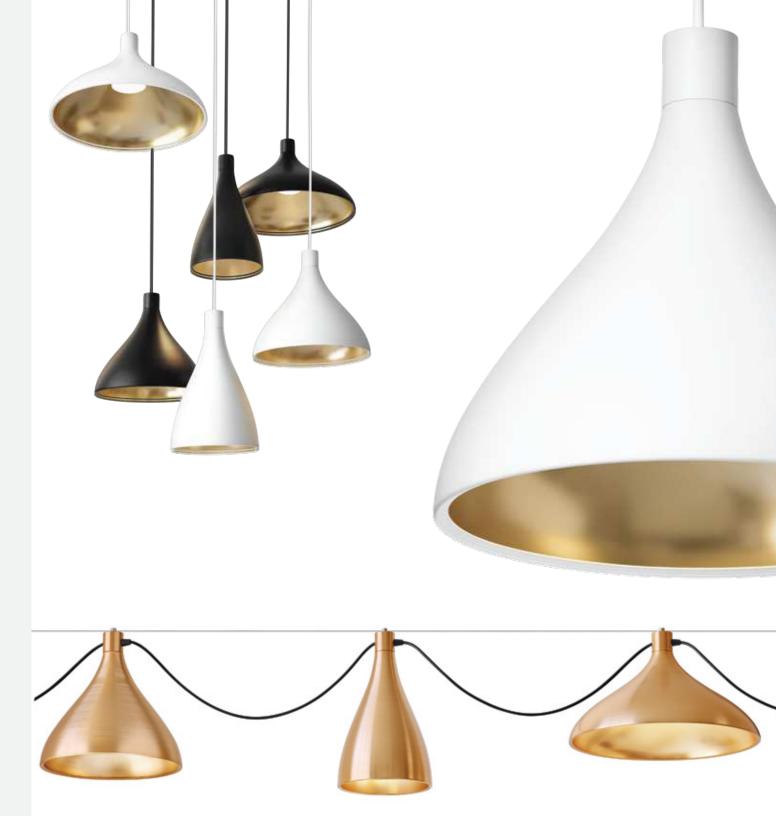

### **DESCRIPTION**

Elegant and infinitely flexible, Swell is a modular LED lighting system designed to seamlessly blend the line between indoor and outdoor lighting. Swell can be suspended individually, as a chandelier or as inter-connectable shade strings to perfectly complement residential, commercial, lounge and hospitality settings alike.

### **FEATURES**

- Fully dimmable
- For indoor or outdoor use
- Damp rated
- Interchangable shades
- Interconnectable sockets (string only)
- Custom cord lengths available upon request

### FINISH OPTIONS

Black/ Brass

Brass/ Brass