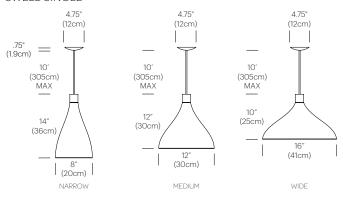

d
- Stainless steel cable (string only)

### **FEATURES**

- Fully dimmable
- For indoor or outdoor use
- Damp rated
- Interchangable shades
- Interconnectable sockets (string only)
- Custom cord lengths available upon request

#### **SPECIFICATIONS**

- Voltage: 120V or 240V 60Hz
- Power Consumption: 14.5W
- Color Temperature: 2700K
- Luminosity: 800 Lumens
- Color Rendition Index: 82 CRI
- 40K Hour lifespan
- Swell Single cord length: 10ft
- Vertical mounting kit cable: 10ft (string only)
- Horizontal mounting kit cable 30ft (string only)
- Horizontal mounting kit supports 12 lamps MAX
- MAX interconnected 14.5W lamps: 34
- Ships with E26-2700K PAR LED bulbs
- Dark Sky compliant
- Title 20 compliant
- Certifications: ETL, RoHS



### Pablo<sup>®</sup>

### DIMENSIONS

#### SWELL SINGLE



### SWELL STRING 3 MIXED WITH VERTICAL CABLE



3 MIXED WITH HORIZONTAL CABLE

### FINISH OPTIONS







Black/ Brass



Brass/ Brass



## Pablo<sup>®</sup>

888 MARIN STREET SAN FRANCISCO, CA 94124 PABLODESIGNS.COM