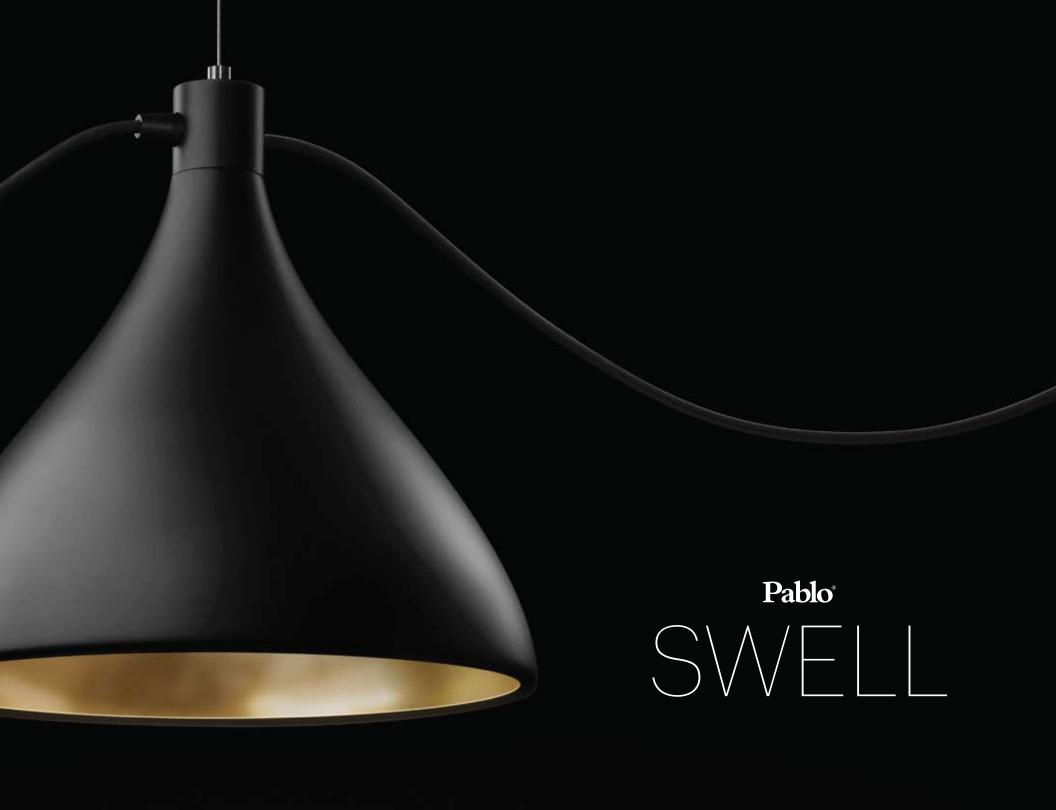

# SWELL

### **DESCRIPTION**

Elegant and infinitely flexible, Swell is a modular LED lighting system designed to seamlessly blend the line between indoor and outdoor lighting. Swell can be suspended individually, as a chandelier or as inter-connectable shade strings to perfectly complement residential, commercial, lounge and hospitality settings alike.