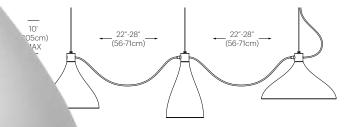

### DIMENSIONS

### SWELL STRING 3 MIXED WITH VERTICAL CABLE

3 MIXED WITH HORIZONTAL CABLE