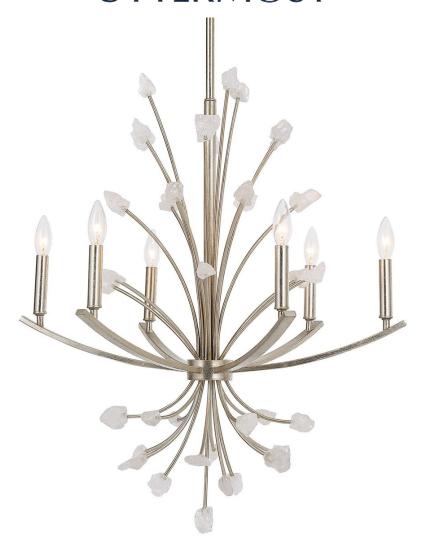

## ITEM #21345

Rock crystals accent this refined chandelier with graceful lines and a soft contemporary feel. Elegance taken right from nature, each piece of rock crystal will vary a bit in size and shape making every chandelier unique. To enhance the feminine feel, we have finished it in a rich antique, bright silver leaf. With 6-60 watt max, candelabra sockets and includes 15' wire, 3-12" stems and 1-6" stem for adjustable installation.

Designer:

**Dimensions:** 32 H X 27 Dia. (in)

Weight:

Ship Via:Motor FreightUPC Number:792977213452Assembly Instructions:Click Here