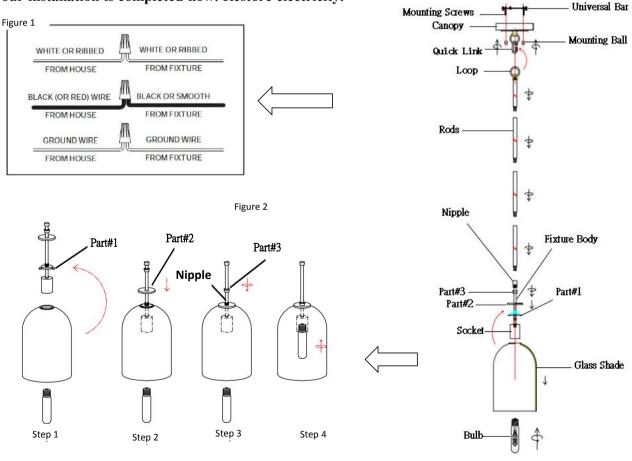

## *Carefully unpack all lamp parts from carton.We suggest a licensed electrician for all fixture installations.* **1**. Take the lamp carefully out of the Carton, and place on a flat surface.

- 2. Be sure power to the installation point is OFF.Follow the steps below for assembly.
- **3**. Adjust the length of wire needed for your installation, remove excess. Determine the number of **Rods** to be assembled to the **Fixture Body** as needed for your hanging height.Pull the Supply Wire with Ground Wire through the selected **Rods** and **Loop** and **Quick Link**. Thread the **Rods** & connect **Nipple**. Hand tighten.
- 4. Pass the supply wire through the Universal Bar assembly, secure the Universal Bar to the Outlet Box with Outlet Box Screws.
- 5. Connect the wire as shown.(See Figure 1)

a.Connect the House Ground Wire to the Fixture Ground Wire, secure with wire nut.

- b.Connect the House White (or Ribbed) Wire to the Fixture Supply Wire (White or Ribbed Side), secure with wire nut.
- c.Connect the House Black (or Red) Wire to the Fixture Supply Wire (Black or Smooth Side), secure with wire nut.
- d.Carefully stuff all of the connected wires into the Outlet Box.
- 6. Place the Canopy over the Mounting Screws and secure with Mounting Balls. Hand-tighten until snug.
- 7. Place **Glass Shade** instruction as below.(See Figure 2)
- Step 1: Place Glass shade into the Part#1. Make sure the spider on the part#1 hold the Glass shade completely and straightly.
- Step 2: Put down the **Part#2** in the **Glass shade.**
- Step 3: Thread the Part #3 into the Nipple. Hand-tighten until snug.
- Step 4: Assembly Glass Shade is Completed
- 8. Install the correct Edison Bulb(Not Included) into the Socket until snug.