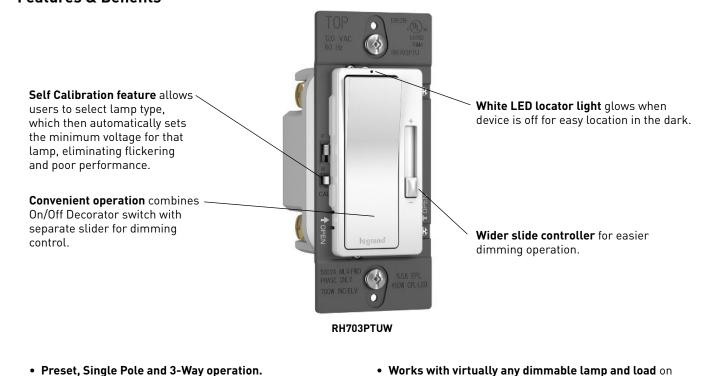

## **Features & Benefits**

Once a user selects the lamp type, the dimmer's self-calibrating technology automatically sets the minimum voltage of that lamp. That means no more flickering lights, no more frustrated customers and no more unnecessary callbacks. And because it's the one product in the category that lives up to its universal name, it dramatically reduces the number of SKUs as well.

Ideal for residential and light commercial applications, the radiant<sup>®</sup> Tru-Universal Dimmer is the simple solution to all your customers' dimming challenges.

- Sleek, ergonomic design that matches today's styles
- Works with virtually any dimmable lamp and load on typical residential and light commercial wiring (with the exception of 0-10V LED drivers).