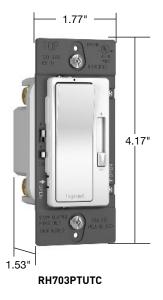

## **radiant®** Tru-Universal Dimmer Incandescent, Halogen, ELV, MLV, LED, CFL, EFL

RH703PTUTC

## **Technical Information**

| Electrical         |                                                                            |  |  |
|--------------------|----------------------------------------------------------------------------|--|--|
| Supply Voltage     | 120 VAC                                                                    |  |  |
| Maximum Rated Load | Incandescent, Halogen & ELV: 700W, MLV: 500VA,<br>LED/CFL: 450W, EFL: 5.5A |  |  |
| Frequency          | 60Hz                                                                       |  |  |
| Phase Control      | Forward or Reverse (selectable)                                            |  |  |
| Installation       | Single Pole or 3-Way                                                       |  |  |
| Mechanical         |                                                                            |  |  |
| Enclosure Material | Indoor Use Only                                                            |  |  |
| Material           | Polycarbonate Lexan                                                        |  |  |
|                    |                                                                            |  |  |