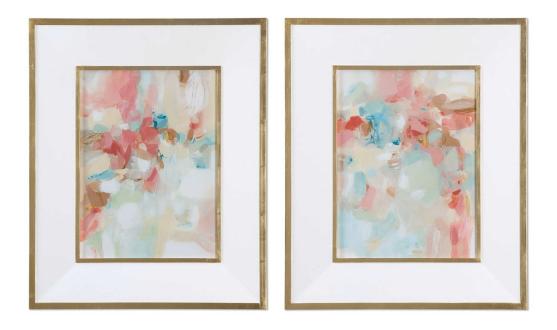

## A TOUCH OF BLUSH AND ROSEWOOD FENCES FRAMED PRINTS, S/2

## ITEM #41557

Bursting with pastel colors, these abstract prints bring an timeless elegance to a space. Light blue, blush, cream, and sea foam green hues pop against the glossy, white frame surrounding each print. For a touch of glamour, a gold leaf outer frame and matching fillet are added. Each print is placed under protective glass. Artwork by Christina Long.