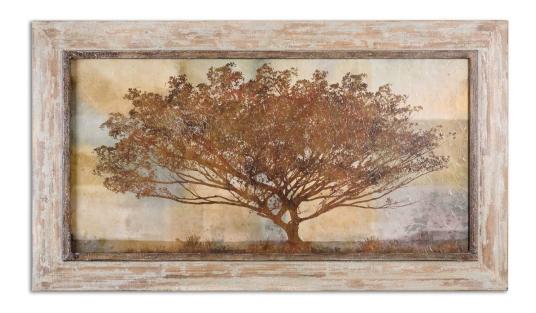

## AUTUMN RADIANCE SEPIA OIL REPRODUCTION

ITEM #51100

Reminiscent of the African Marula tree, this oil reproduction features a hand applied brushstroke finish. Light gray and slate blue shades are highlighted by various sepia tones in this landscape artwork. The frame resembles reclaimed wood, with light wood undertones, a pale blue-gray and taupe paint, and an all-over gray wash. The inner lip is raised and has a distressed, dark brown wood undertone. Artwork by Mark Chandon.

Designer:

**Dimensions:** 56 W X 32 H X 2 D (in)

 Weight:
 34

 Ship Via:
 Oversize

 UPC Number:
 792977511008