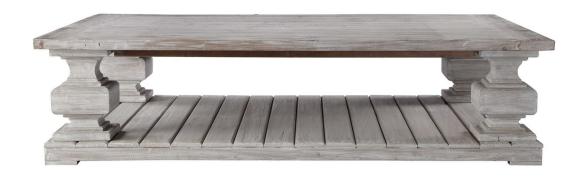

## BALDRICK COFFEE TABLE, WHITE

ITEM #R24924

Made of 100% reclaimed fir, this farmhouse coffee table features a slatted top atop carved balusters, distressed and rubbed with a whitewashed finish. A subtle gray wash is applied to rest in the cracks and natural recesses. Solid wood will continue to move with temperature and humidity changes, which can result in small cracks and uneven surfaces, adding to its authenticity and character.

Designer:

Dimensions: 71 W X 18 H X 44 D (in)

Weight: 186

Ship Via:Motor FreightUPC Number:792977775707