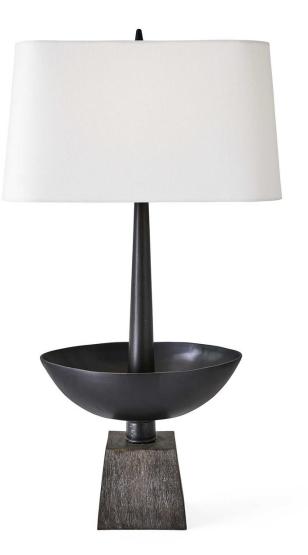

## NEW BASIN TABLE LAMP

ITEM #R30174

The Basin Table Lamp makes a strong sculptural statement. The metal basin can be accessorized with favorite objects to create a unique display. Finished in a warm black iron, it has a tapered wire brushed wood base finished in gray. The tapered rectangular hardback shade has rounded edges. The shade is big enough to give ample light on a side table. The shallow depth allows the lamp to sit nicely on a console or a cabinet.