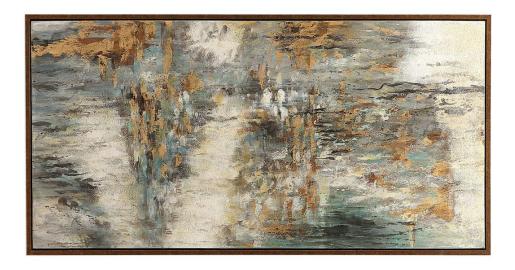

## BEHIND THE FALLS HAND PAINTED CANVAS

ITEM #31414

This refined, transitional abstract on canvas showcases expressive brushstrokes with rich fluidity and texture. Soft green, gray, gold, taupe, off-white, and black shades make up this cool-toned piece. Cream-colored areas on each piece feature a sand textured finish. An antiqued copper bronze gallery frame completes the artwork. Due to the handcrafted nature of this artwork, each piece may have subtle differences. This piece may be hung horizontal or vertical.