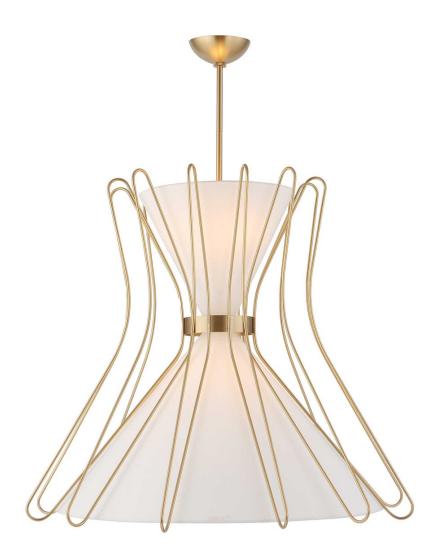

## NEW BOOMERANG, 4 LT PENDANT - BRASS GRANDE

ITEM #R21578

Retro-inspired metalwork in rich brass finish surrounds white linen crafted into an hourglass shape. One large light shines downward while three lights in the top cone illuminate upwards giving soft warmth overall. Supplied with 20' wire, 3-12" stems and 1-6" stem for adjustable installation, with 3-60 watt max candelabra sockets in top cone and 1-150 watt max Edison socket in down light.

| Designer:              | 0                       |
|------------------------|-------------------------|
| Dimensions:            | 30 H X 34 W X 34 D (in) |
| Weight:                | 38                      |
| Ship Via:              | Motor Freight           |
| UPC Number:            | 792977751688            |
| Assembly Instructions: | Click Here              |