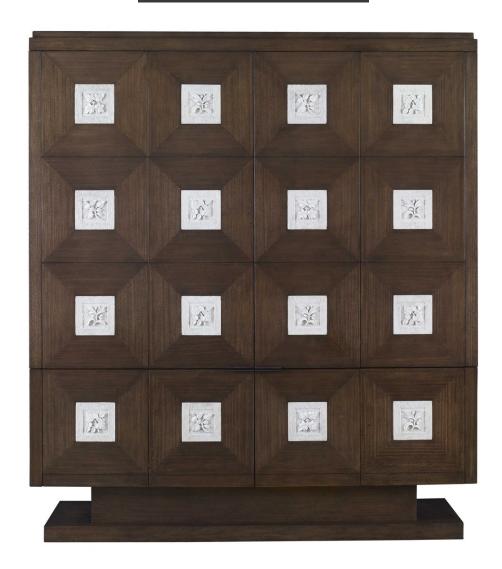

## **BOTANICAL CABINET, 2 CARTONS**

ITEM #R25116

The stunningly beautiful Botanical Cabinet has bifold doors featuring delicately carved depictions of garden foliage and flowers framed in figured eucalyptus. Doors open and fold back flat against itself to reveal a roomy cabinet. It is large enough to hold up to a 72" flat screen television. The lower cabinet has two compartments with one adjustable shelf each. Both the interior and exterior are veneered in figured eucalyptus.