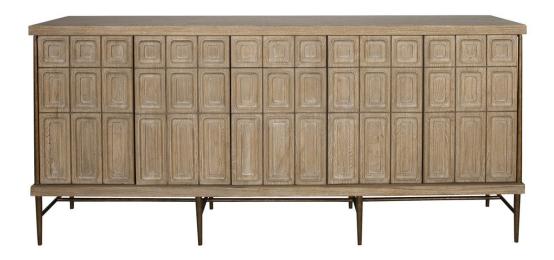

## **BRAZIL CABINET**

ITEM #R25372

Influenced by the buildings of Brasilia, the capital of Brazil, this cabinet's architectural grid artfully camouflages a mix of doors and drawers. The cabinet appears to float on eight tapered gold finish steel legs. Made of reclaimed teak with a wire brush ceruse finish. The center of the cabinet has three drawers with touch latch mechanisms flanked on each side by a pair of doors that conceal one adjustable shelf. The cabinet is perfect for use under a flat screen TV and will accommodate most electronic equipment. The versatile design also works beautifully as a console, sideboard, or the focal point of any room.

Designer:

Dimensions: 77 W X 34 H X 18 D (in)

Weight: 301

Ship Via: Motor Freight UPC Number: 792977773352