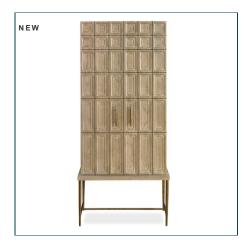

## **BRAZIL CABINET**

ITEM #R25372

Influenced by the buildings of Brasilia, the capital of Brazil, this cabinet's architectural grid artfully camouflages a mix of doors and drawers. The cabinet appears to float on eight tapered gold finish steel legs. Made of reclaimed teak with a wire brush ceruse finish. The center of the cabinet has three drawers with touch latch mechanisms flanked on each side by a pair of doors that conceal one adjustable shelf. The cabinet is perfect for use under a flat screen TV and will accommodate most electronic equipment. The versatile design also works beautifully as a console, sideboard, or the focal point of any room.

Designer:

Dimensions: 77 W X 34 H X 18 D (in)

Weight: 301

Ship Via: Motor Freight UPC Number: 792977773352

## Complementary Items



BRAZIL BAR CABINET

R25282 | 30 W X 72 H X 17 D (IN)