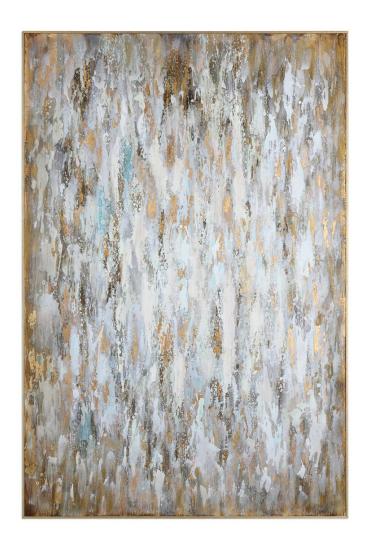

## BRIGHT MORNING HAND PAINTED CANVAS

ITEM #31408

Sophisticated in style, this hand painted abstract on canvas completes any contemporary or modern space. Shades of white, blue and bronze are accented by metallic gold leaf details that create a stunning work of art. The canvas is stretched and attached to a wooden frame. A petite, gold leaf gallery frame encases each piece. Due to the handcrafted nature of this artwork, each piece may have subtle differences. This piece may be hung horizontal or vertical.