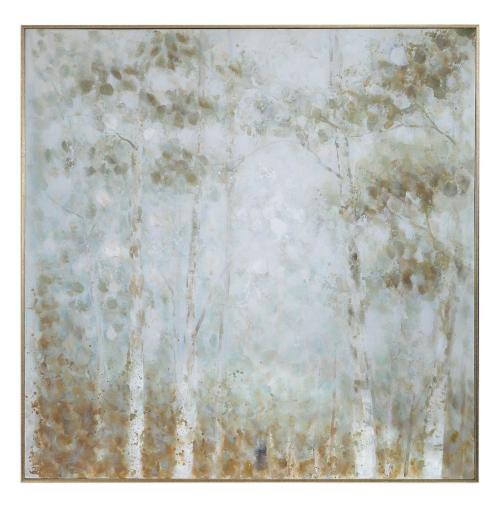

## COTTON WOODS HAND PAINTED CANVAS

## ITEM #31417

This contemporary, hand painted artwork on canvas uses soft, smooth strokes and light texturing to create a calming woodland scene. Soft white, gray, tan, and light green-blue hues are used to create a peaceful, yet expressive quality piece. A warm-toned antique silver gallery frame surrounds the artwork. Due to the handcrafted nature of this artwork, each piece may have subtle differences.