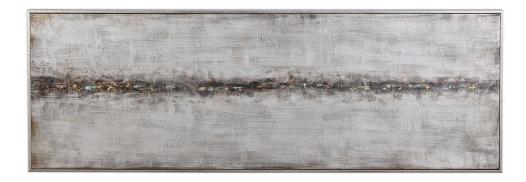

## CRACKED SIDEWALK HAND PAINTED CANVAS

ITEM #34374

This modern, abstract artwork on canvas complements any industrial design. A lightly textured silver background is accented with heavily concentrated gold leaf, sea foam green, black, and brown hues centered in the middle of this hand painted piece. An antiqued silver gallery frame surrounds the artwork. Due to the handcrafted nature of this artwork, each piece may have subtle differences. This piece may be hung horizontal or vertical.

Designer:

Dimensions: 21 W X 61 H X 2 D (in)

Weight: 23

 Ship Via:
 Oversize

 UPC Number:
 792977343746