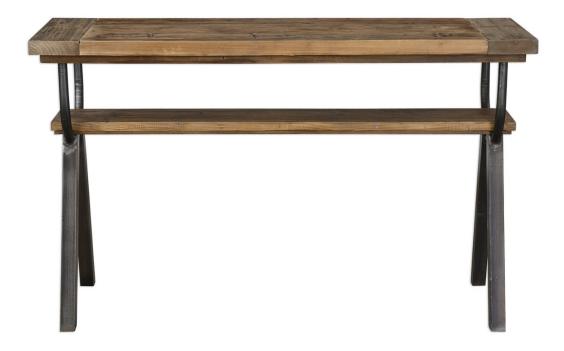

## Retiring Soon DOMINI CONSOLE TABLE

ITEM #24775

Industrial shelving with an open style old iron base with forged details topped with solid reclaimed pine in a warm honey stain. True to the unique history in each board, each piece will have its own slightly different shading, distress marks and graining. Solid wood will continue to move with temperature and humidity changes, which can result in small cracks and uneven surfaces, adding to its authenticity and character.