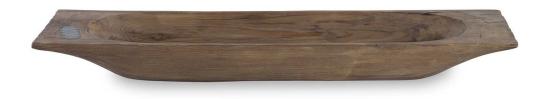

## DOUGH TRAY

## ITEM #18950

Authentic reproduction of an India dough tray used for mixing and kneading the dough. Handcrafted from solid reclaimed wood, so each will vary slightly in size and finish. Our trays include an iron band, that was often added to help control the splitting of the solid wood dough trays. Solid wood will continue to move with temperature and humidity changes, which can result in small cracks and uneven surfaces, adding to its authenticity and character.