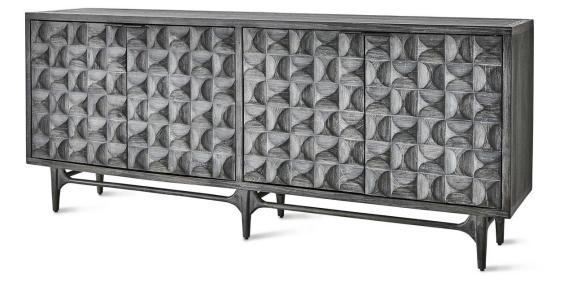

## NEW FOURSQUARE 4 DOOR CABINET

ITEM #R25249

The Foursquare Cabinet cleverly conceals four doors behind its interchanging three-dimensional pattern. Discreet metal handles contain ridges for easier gripping, and the two long shelves inside are adjustable. Carved of solid elm wood and veneer, in a black ceruse finish, the cabinet appears to float on its six carved legs.

| Designer:   | 0                       |
|-------------|-------------------------|
| Dimensions: | 83 W X 35 H X 19 D (in) |
| Weight:     | 190                     |
| Ship Via:   | Motor Freight           |
| UPC Number: | 792977755341            |