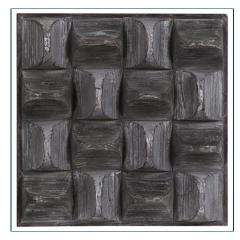

## REVELATION



## NEW FOURSQUARE 4 DOOR CABINET

ITEM #R25249

The Foursquare Cabinet cleverly conceals four doors behind its interchanging three-dimensional pattern. Discreet metal handles contain ridges for easier gripping, and the two long shelves inside are adjustable. Carved of solid elm wood and veneer, in a black ceruse finish, the cabinet appears to float on its six carved legs.

| Designer:   | 0                       |
|-------------|-------------------------|
| Dimensions: | 83 W X 35 H X 19 D (in) |
| Weight:     | 190                     |
| Ship Via:   | Motor Freight           |
| UPC Number: | 792977755341            |



 PICKFORD WOOD WALL DECOR, GRAY

 04240
 1
 20 W × 20 H × 5 D (IN)