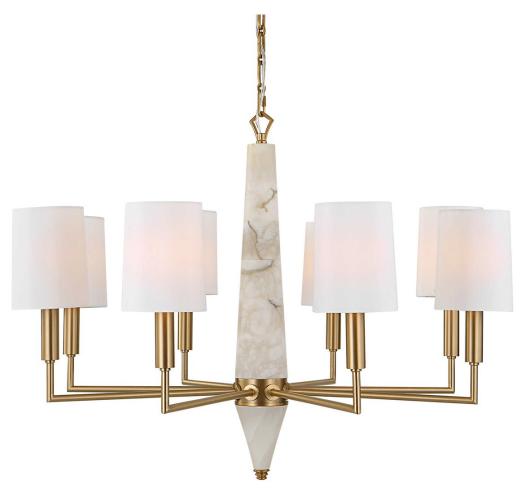

## GATHERING, 8 LT CHANDELIER

ITEM #R21352

The Gathering 8 Light Chandelier showcases classic French art deco details that have then been updated for today's modern needs. The clean alabaster column tapers and is finished with a reverse finial detail. Given the nature of natural alabaster, some will be more opaque while others will contain more dark veining, creating a truly unique look. The eight arms, in rich brass finish, are angled for a more modern update, but then are capped with elegant, white silk-like shades. No detail is overlooked, the custom chain reflects an alternating pattern of oval and round links made from square shaped tubing. Includes 8-60 watt max, candelabra sockets. Supplied with 20' wire and 7' chain for adjustable installation.

| Designer:              | 0                   |
|------------------------|---------------------|
| Dimensions:            | 28 H X 38 Dia. (in) |
| Weight:                | 48                  |
| Ship Via:              | Motor Freight       |
| UPC Number:            | 792977758472        |
| Assembly Instructions: | Click Here          |