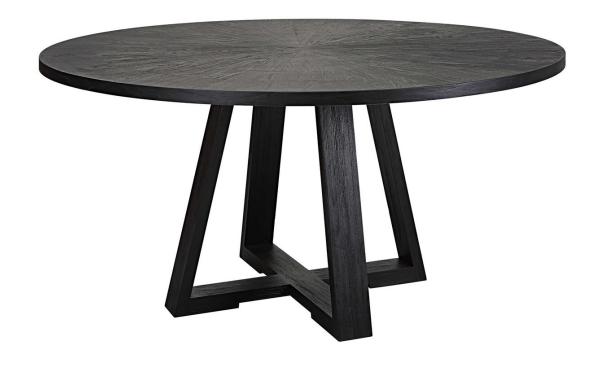

## GIDRAN DINING TABLE, BLACK, 2 CARTONS

## ITEM #25206

With clean casual styling, this dining table features a richly grained oak veneer inlaid top finished in a rich charcoal black, atop a sturdy elm wood trestle base. Solid wood will continue to move with temperature and humidity changes, which can result in cracks and uneven surfaces, adding to its authenticity and character.