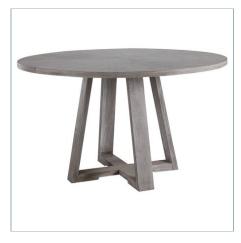

## Complementary Items

GIDRAN DINING TABLE, GRAY

24952 | 52 W X 30 H X 52 D (IN)