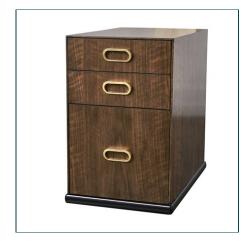

## Complementary Items

**GLIDE FILE CABINET** R25180 | 16 \vee \text{ 24 H \text{ 24 D (IN)}}