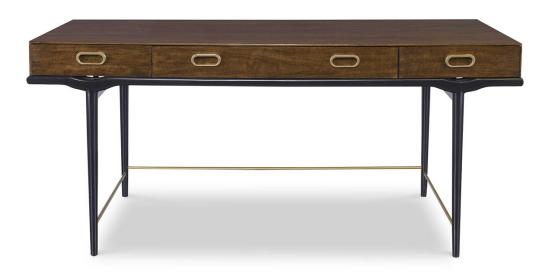

## GLIDE DESK

ITEM #R25179

The Glide Desk is made of hardwood and American walnut veneer in a satin finish. Exclusively designed pulls are made from solid brass. Features three drawers with mitered corners, ensuring no visible lines when closed. The center drawer flips down for easy access to a keyboard and the two side drawers have self-closing glides. The top provides ample working and writing space. Features an apron with distinctive curve above the scaffold-like legs. Stretchers are finished in a gold brass finish.

| Designer:   | 0                       |
|-------------|-------------------------|
| Dimensions: | 68 W X 30 H X 28 D (in) |
| Weight:     | 142                     |
| Ship Via:   | Motor Freight           |
| UPC Number: | 792977761090            |