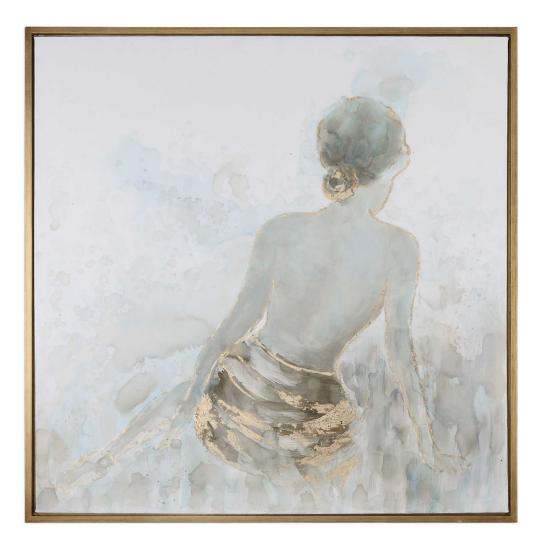

## ITEM #35345

This hand painted artwork on canvas exudes feminine sophistication and glamour. Neutral gray and bronze tones are paired with pops of powder blue and bright, gold leaf accents. Each contemporary canvas is stretched and attached to wooden stretching bars. A gold leaf gallery frame complements each piece. Due to the handcrafted nature of this artwork, each piece may have subtle differences.