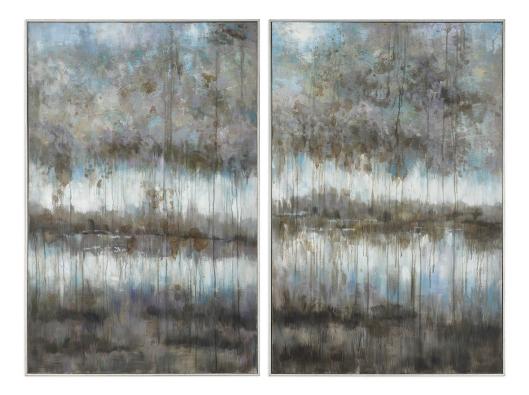

## GRAY REFLECTIONS HAND PAINTED CANVASES, S/2

## ITEM #31411

These neutral landscapes on canvas are versatile art pieces that transcend multiple styles. Each hand painted piece features shades of blue, silver, bronze, white and gray. The canvases are stretched and attached to wooden stretchers and are completed by silver leaf gallery frames. Due to the handcrafted nature of this artwork, each piece may have subtle differences.