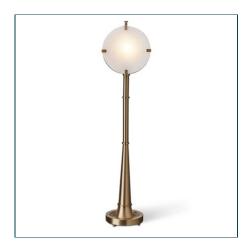

## Complementary Items

**HEADLIGHT TABLE LAMP - BRASS**R30077-1 | 35H, SHADE 8H X 0 DIA. (IN)