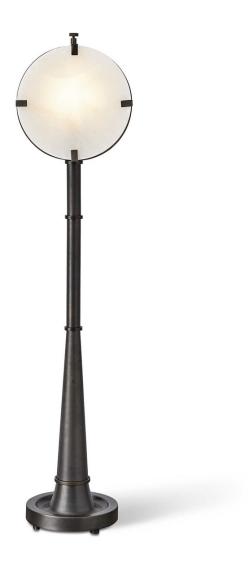

## **HEADLIGHT TABLE LAMP - BRONZE**

ITEM #R30078-1

An accent light with two personalities. When faced in the front, a light glows through an alabaster diffuser. When turned to the back, a star-like light projects through the acid etched dome. The light source rests on a gracefully tapered bronze-finished stem that transitions into a scooped metal base with feet. An in-line dimmer provides optimum light control.

Designer:

**Dimensions:** 35H, Shade 8H X 0 Dia. (in)

Weight: 14

Ship Via:Small ParcelUPC Number:792977758717Assembly Instructions:Click Here