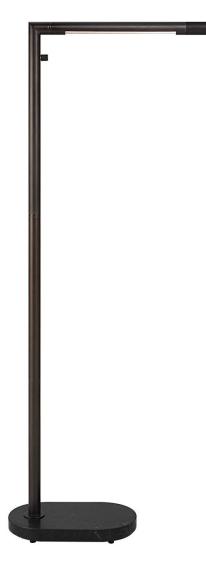

## HIGHLIGHT FLOOR LAMP - BLACK

ITEM #R30044-1

The sleek and minimalist design of the Highlight Floor Lamp is perfect when you need a lot of light but have limited space. Finished in matte black, both the post and LED arm are multi-directional and can independently rotate 350 degrees. The post is built to a height for reading by a sofa or chair and contains a knurled rotary dimmer directly underneath the arm. The capsule-shaped marble base can be easily rotated and tucked discreetly out of the way. The four feet were added for stabilization on carpet and allow cord control from any direction. The LED light is an integrated light system - no bulb required. Produces 54,000 estimated hours of illumination.

| Designer:   | 0                           |
|-------------|-----------------------------|
| Dimensions: | 45H, Shade 0H X 0 Dia. (in) |
| Weight:     | 22                          |
| Ship Via:   | Small Parcel                |
| UPC Number: | 792977760727                |