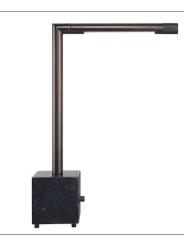

## **Complementary Items**

HIGHLIGHT DESK LAMP - BLACK R30042-1 | 21H, SHADE OH X O DIA. (IN)

HIGHLIGHT DESK LAMP - ANTIQUE BRASS R30041-1 | 21H, SHADE OH X 0 DIA. (IN)