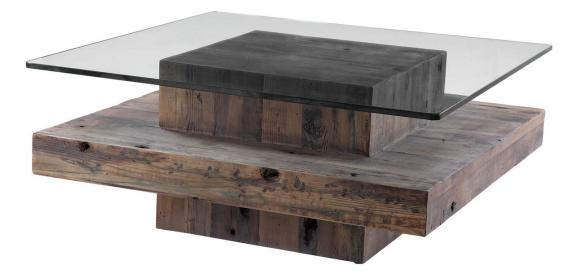

## JONAH COFFEE TABLE, 2 CARTONS

## ITEM #R24941

One of a kind coffee table constructed from recycled, reclaimed boat wood collected from old Chinese fishing vessels. This statement piece showcases years of use with natural wood grain texture that has subtle hints of color paired with a tempered, clear glass top. Solid wood will continue to move with temperature and humidity changes, which can result in cracks and uneven surfaces, adding to its authenticity and character.