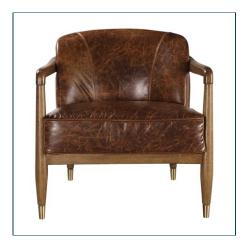

## Complementary Items

JUNE ACCENT CHAIR - BROWN LEATHER
R23459 | 32 W X 30 H X 35 D (IN)