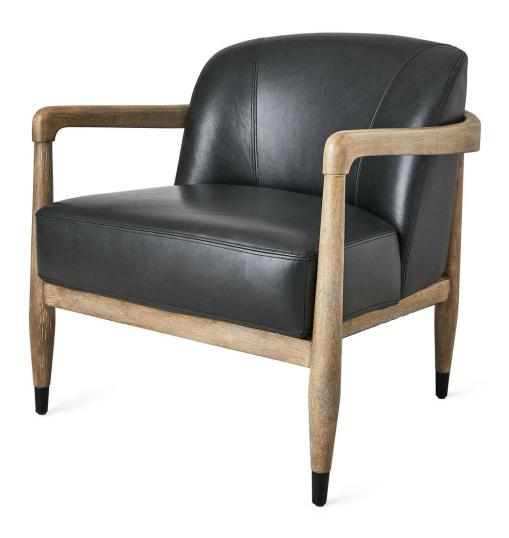

## JUNE ACCENT CHAIR - BLACK LEATHER

ITEM #R23733

Showcased in a solid wood wrap-around frame in a natural finish with wire brushed details and a light cerusing, this mid-century inspired chair features top grain leather in soft black, complete with gunmetal feet caps. Because leather is a natural product, both texture and color will vary slightly from hide to hide and within the same hide. Seat height is 18".

Designer:

Dimensions: 30 W X 32 H X 30 D (in)

Weight: 66

Ship Via:Motor FreightUPC Number:792977754788