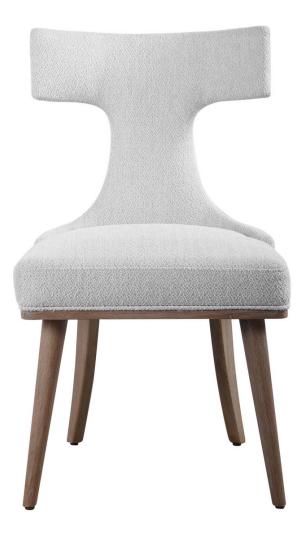

## KLISMOS ACCENT CHAIR, 2 PER BOX, PRICED EACH

## ITEM #23561

A modern take on the classic klismos design, this accent chair is reminiscent of mid-century style with textured off-white fabric and naturally finished oak legs, with added performance treatment to resist soiling and stains. Seat height is 20". Packed 2 per box but priced individually. Must be purchased in increments of 2.

| Designer:   | 0                       |
|-------------|-------------------------|
| Dimensions: | 21 W X 36 H X 24 D (in) |
| Weight:     | 42                      |
| Ship Via:   | Motor Freight           |
| UPC Number: | 792977235614            |