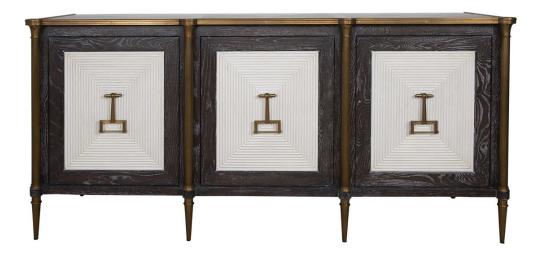

## LET IT DROP CABINET

ITEM #R25356

This classically proportioned cabinet is beautifully detailed with the finest classical elements and updated with modern finishes, wood textures, and unique custom hardware. Made of American white oak, the body has a walnut color ceruse satin lacquer finish. The three doors have fluted wood panels set in a mitered pattern with a matte white finish that showcases the overscale brass finished hardware. The four columns, six tapered legs, and top edge detail are made of solid brass. Three doors open to one adjustable shelf. The size and access are perfect for electronics making it useful as a media cabinet, buffet, console, or the focal point of any beautiful room.

| Designer:   | 0                       |
|-------------|-------------------------|
| Dimensions: | 69 W X 34 H X 21 D (in) |
| Weight:     | 235                     |
| Ship Via:   | Furniture Carrier       |
| UPC Number: | 792977774564            |