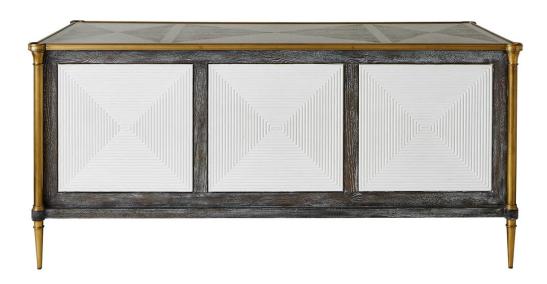

## LET IT DROP DESK

ITEM #R25364

A stunning writing desk scaled perfectly to fit in a home office or any room. This writing desk has three extra wide pencil drawers and is made of hand brushed American white oak with a walnut color stain and white ceruse finish. Brushed oak fluted panels are finished in matte white. Accented with brass finished pilasters, legs and apron, creating a rich, functional and updated classic design that works with any style decor. Custom designed hardware and full extension glides provide ultimate function.

| Designer:   | 0                       |
|-------------|-------------------------|
| Dimensions: | 66 W X 30 H X 30 D (in) |
| Weight:     | 255                     |
| Ship Via:   | Motor Freight           |
| UPC Number: | 792977774649            |