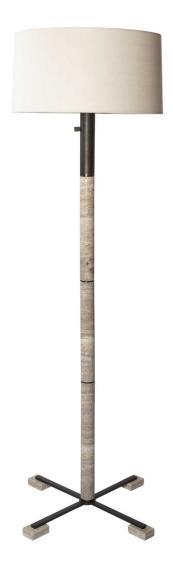

## LIBRARY FLOOR LAMP - GRAY STONE

ITEM #R28479

The Library Lamp in grey features an unfilled honed stone column in rich grey and warm beige, accented with rich oiled bronze finished fittings. The stretcher has four feet in the same beautiful stone. A light linen hardback drum shade complements the piece. It has a dimmer switch located on the bronze column and an 8' clear silver cord.

(in)

| Designer:              | 0                        |
|------------------------|--------------------------|
| Dimensions:            | 66H, Shade 10H X 20 Dia. |
| Weight:                | 33                       |
| Ship Via:              | Small Parcel             |
| UPC Number:            | 792977864371             |
| Assembly Instructions: | Click Here               |