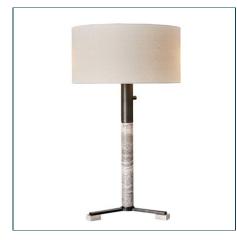

## REVELATION



## LIBRARY FLOOR LAMP - GRAY STONE

ITEM #R28479

The Library Lamp in grey features an unfilled honed stone column in rich grey and warm beige, accented with rich oiled bronze finished fittings. The stretcher has four feet in the same beautiful stone. A light linen hardback drum shade complements the piece. It has a dimmer switch located on the bronze column and an 8' clear silver cord.

(in)

| Designer:              | 0                        |
|------------------------|--------------------------|
| Dimensions:            | 66H, Shade 10H X 20 Dia. |
| Weight:                | 33                       |
| Ship Via:              | Small Parcel             |
| UPC Number:            | 792977864371             |
| Assembly Instructions: | Click Here               |



LIBRARY TABLE LAMP - GRAY STONE R28480 | 32H, SHADE 9H × 18 DIA. (IN)