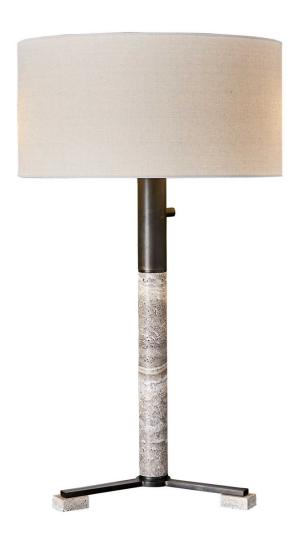

## LIBRARY TABLE LAMP - GRAY STONE

ITEM #R28480

The Library Lamp in gray features an unfilled honed stone column in rich gray and warm beige, accented with rich oiled bronze finished fittings. The stretcher has four feet in the same beautiful stone. A light linen hardback drum shade complements the piece. It has a dimmer switch located on the bronze column and an 8' clear silver cord.

Designer:

Dimensions: 32H, Shade 9H X 18 Dia. (in)

Weight: 17

Ship Via:Small ParcelUPC Number:792977864364