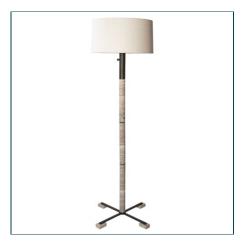

## Complementary Items

LIBRARY FLOOR LAMP - GRAY STONE

R28479 | 66H, SHADE 10H X 20 DIA. (IN)