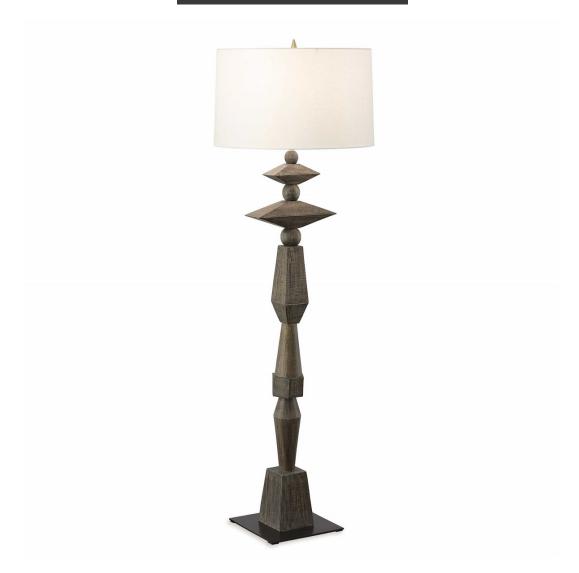

## LINEAGE TOTEM FLOOR LAMP

ITEM #R30175

For thousands of years, man has been stacking various shapes, creating art to mark important events. The Lineage Totem Sculpture is an homage to this practice. An iron base and structure support stacked modern geometric shapes made from Mango wood. The gray finish has a heavy wire brushing in white, to highlight the natural characteristics of the wood. Finished with a white linen-like round hardback shade.

Designer: 0

Dimensions: 61H, Shade 13H X 22 Dia. (in)

Weight: 80

Ship Via:Small ParcelUPC Number:792977751855