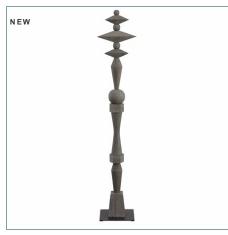

## Complementary Items

LINEAGE TOTEM SCULPTURE - 46 R18065 | 10 W X 46 H X 10 D (IN)

LINEAGE TOTEM SCULPTURE - 72 R18066 | 12WX72HX12D(IN)