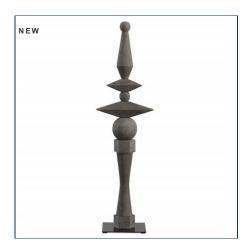

## Complementary Items

LINEAGE TOTEM SCULPTURE - 46 R18065 | 10 W X 46 H X 10 D (IN)

LINEAGE TOTEM SCULPTURE - 72 R18066 | 12WX72HX12D(IN)