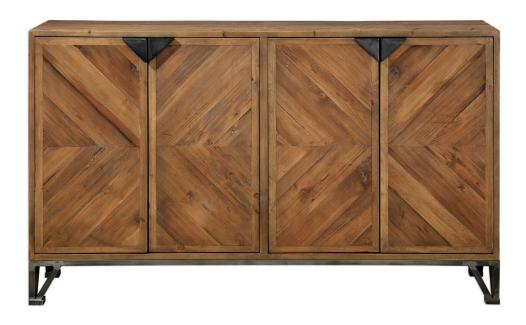

## **LUCAS SIDEBOARD**

ITEM #R24811

This solid fir cabinet is made from 100% reclaimed wood, featuring a beautifully pieced geometric front, sanded and minimally finished to highlight the natural grain, distressing and character of recycled wood. Unique aged iron pocket door pulls reveal an adjustable shelf on each side, set on a coordinating iron base. Solid wood will continue to move with temperature and humidity changes, which can result in small cracks and uneven surfaces, adding to its authenticity and character.

Designer:

Dimensions: 59 W X 36 H X 14 D (in)

Weight:

Ship Via: Motor Freight **UPC Number:** 792977789148 **Click Here** 

**Assembly Instructions:**