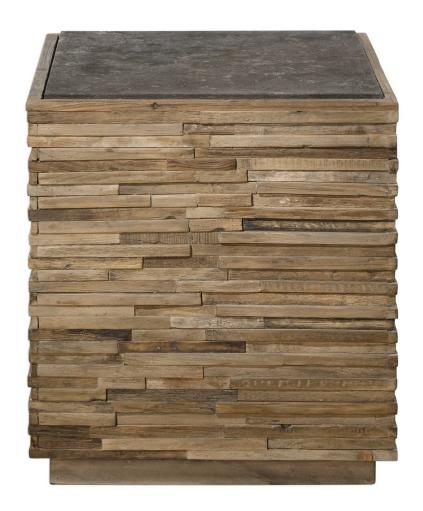

## MALIA END TABLE, 2 CARTONS

ITEM #R24823

Made from individually hand pieced recycled elm wood, featuring an inset textured bluestone top with natural characteristics of white marbling and veining throughout. True to the nature of salvaged wood, this piece will show rustic signs of past usage. Solid wood will continue to move with temperature and humidity changes, which can result in small cracks and uneven surfaces, adding to its authenticity and character.

Designer:

Dimensions: 20 W X 23 H X 20 D (in)

Weight: 74

Ship Via:Small ParcelUPC Number:792977789087Assembly Instructions:Click Here