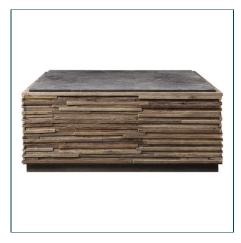

## REVELATION



## MALIA END TABLE, 2 CARTONS

ITEM #R24823

Made from individually hand pieced recycled elm wood, featuring an inset textured bluestone top with natural characteristics of white marbling and veining throughout. True to the nature of salvaged wood, this piece will show rustic signs of past usage. Solid wood will continue to move with temperature and humidity changes, which can result in small cracks and uneven surfaces, adding to its authenticity and character.

Designer:

Dimensions: 20 W X 23 H X 20 D (in)

Weight: 74

Ship Via:Small ParcelUPC Number:792977789087Assembly Instructions:Click Here

## Complementary Items



MALIA COFFEE TABLE, 2 CARTONS R24737 | 39W×16H×39D(IN)