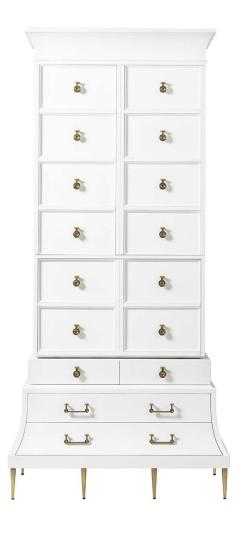

## MANSARD TALL CABINET 2 CARTONS

ITEM #R25360

Exquisitely designed and detailed versatile cabinet made of Italian ash with white finish, solid European birch, and American walnut with custom designed brass finished hardware. Three drawer chest supports case with faux drawer front. Top cabinet opens to rich American walnut workspace with five drawers providing the perfect space for laptop or writing. Cabinet above workspace holds two removable adjustable shelves providing space for flat screen TV, electronic components, or storage. Access for electric wiring provided in both compartments.

| Designer:   | 0                       |
|-------------|-------------------------|
| Dimensions: | 45 W X 95 H X 21 D (in) |
| Weight:     | 447                     |
| Ship Via:   | Motor Freight           |
| UPC Number: | 792977774601            |