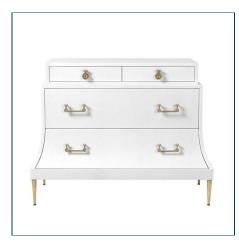

uisitely designed and detailed versatile cabinet made of Italian ash with white finish, solid European birch, and American walnut with custom designed brass finished hardware. Three drawer chest supports case with faux drawer front. Top cabinet opens to rich American walnut workspace with five drawers providing the perfect space for laptop or writing. Cabinet above workspace holds two removable adjustable shelves providing space for flat screen TV, electronic components, or storage. Access for electric wiring provided in both compartments.

| Designer:   | 0                       |
|-------------|-------------------------|
| Dimensions: | 45 W X 95 H X 21 D (in) |
| Weight:     | 447                     |
| Ship Via:   | Motor Freight           |
| UPC Number: | 792977774601            |



## MANSARD CHEST

R25359 | 42 W X 33 H X 21 D (IN)