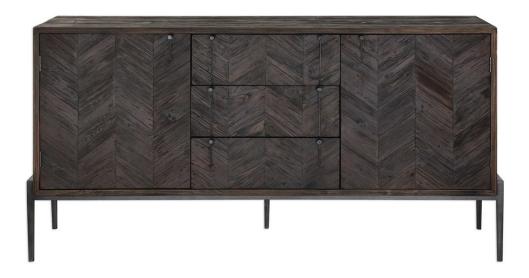

## **MAVIS SIDEBOARD**

ITEM #R24749

Hand pieced from recycled pine in an updated chevron pattern finished in dark walnut with a subtle gray wash, set into an aged iron wrap around frame. Features inlaid black iron hardware strips with peg pulls. Each cabinet has one shelf. Solid wood will continue to move with temperature and humidity changes, which can result in small cracks and uneven surfaces, adding to its authenticity and character.

Designer:

Dimensions: 73 W X 37 H X 20 D (in)

Weight: 142

Ship Via:Motor FreightUPC Number:792977799277Assembly Instructions:Click Here