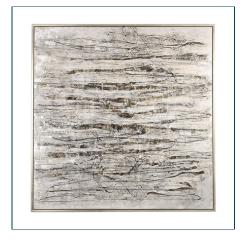

## REVELATION



## **MAVIS SIDEBOARD**

ITEM #R24749

Hand pieced from recycled pine in an updated chevron pattern finished in dark walnut with a subtle gray wash, set into an aged iron wrap around frame. Features inlaid black iron hardware strips with peg pulls. Each cabinet has one shelf. Solid wood will continue to move with temperature and humidity changes, which can result in small cracks and uneven surfaces, adding to its authenticity and character.

Designer:

Dimensions: 73 W X 37 H X 20 D (in)

Weight: 142

Ship Via:Motor FreightUPC Number:792977799277Assembly Instructions:Click Here

## Complementary Items



SCRIBBLES HAND PAINTED CANVAS

R46703 | 62W×62H×2D(IN)